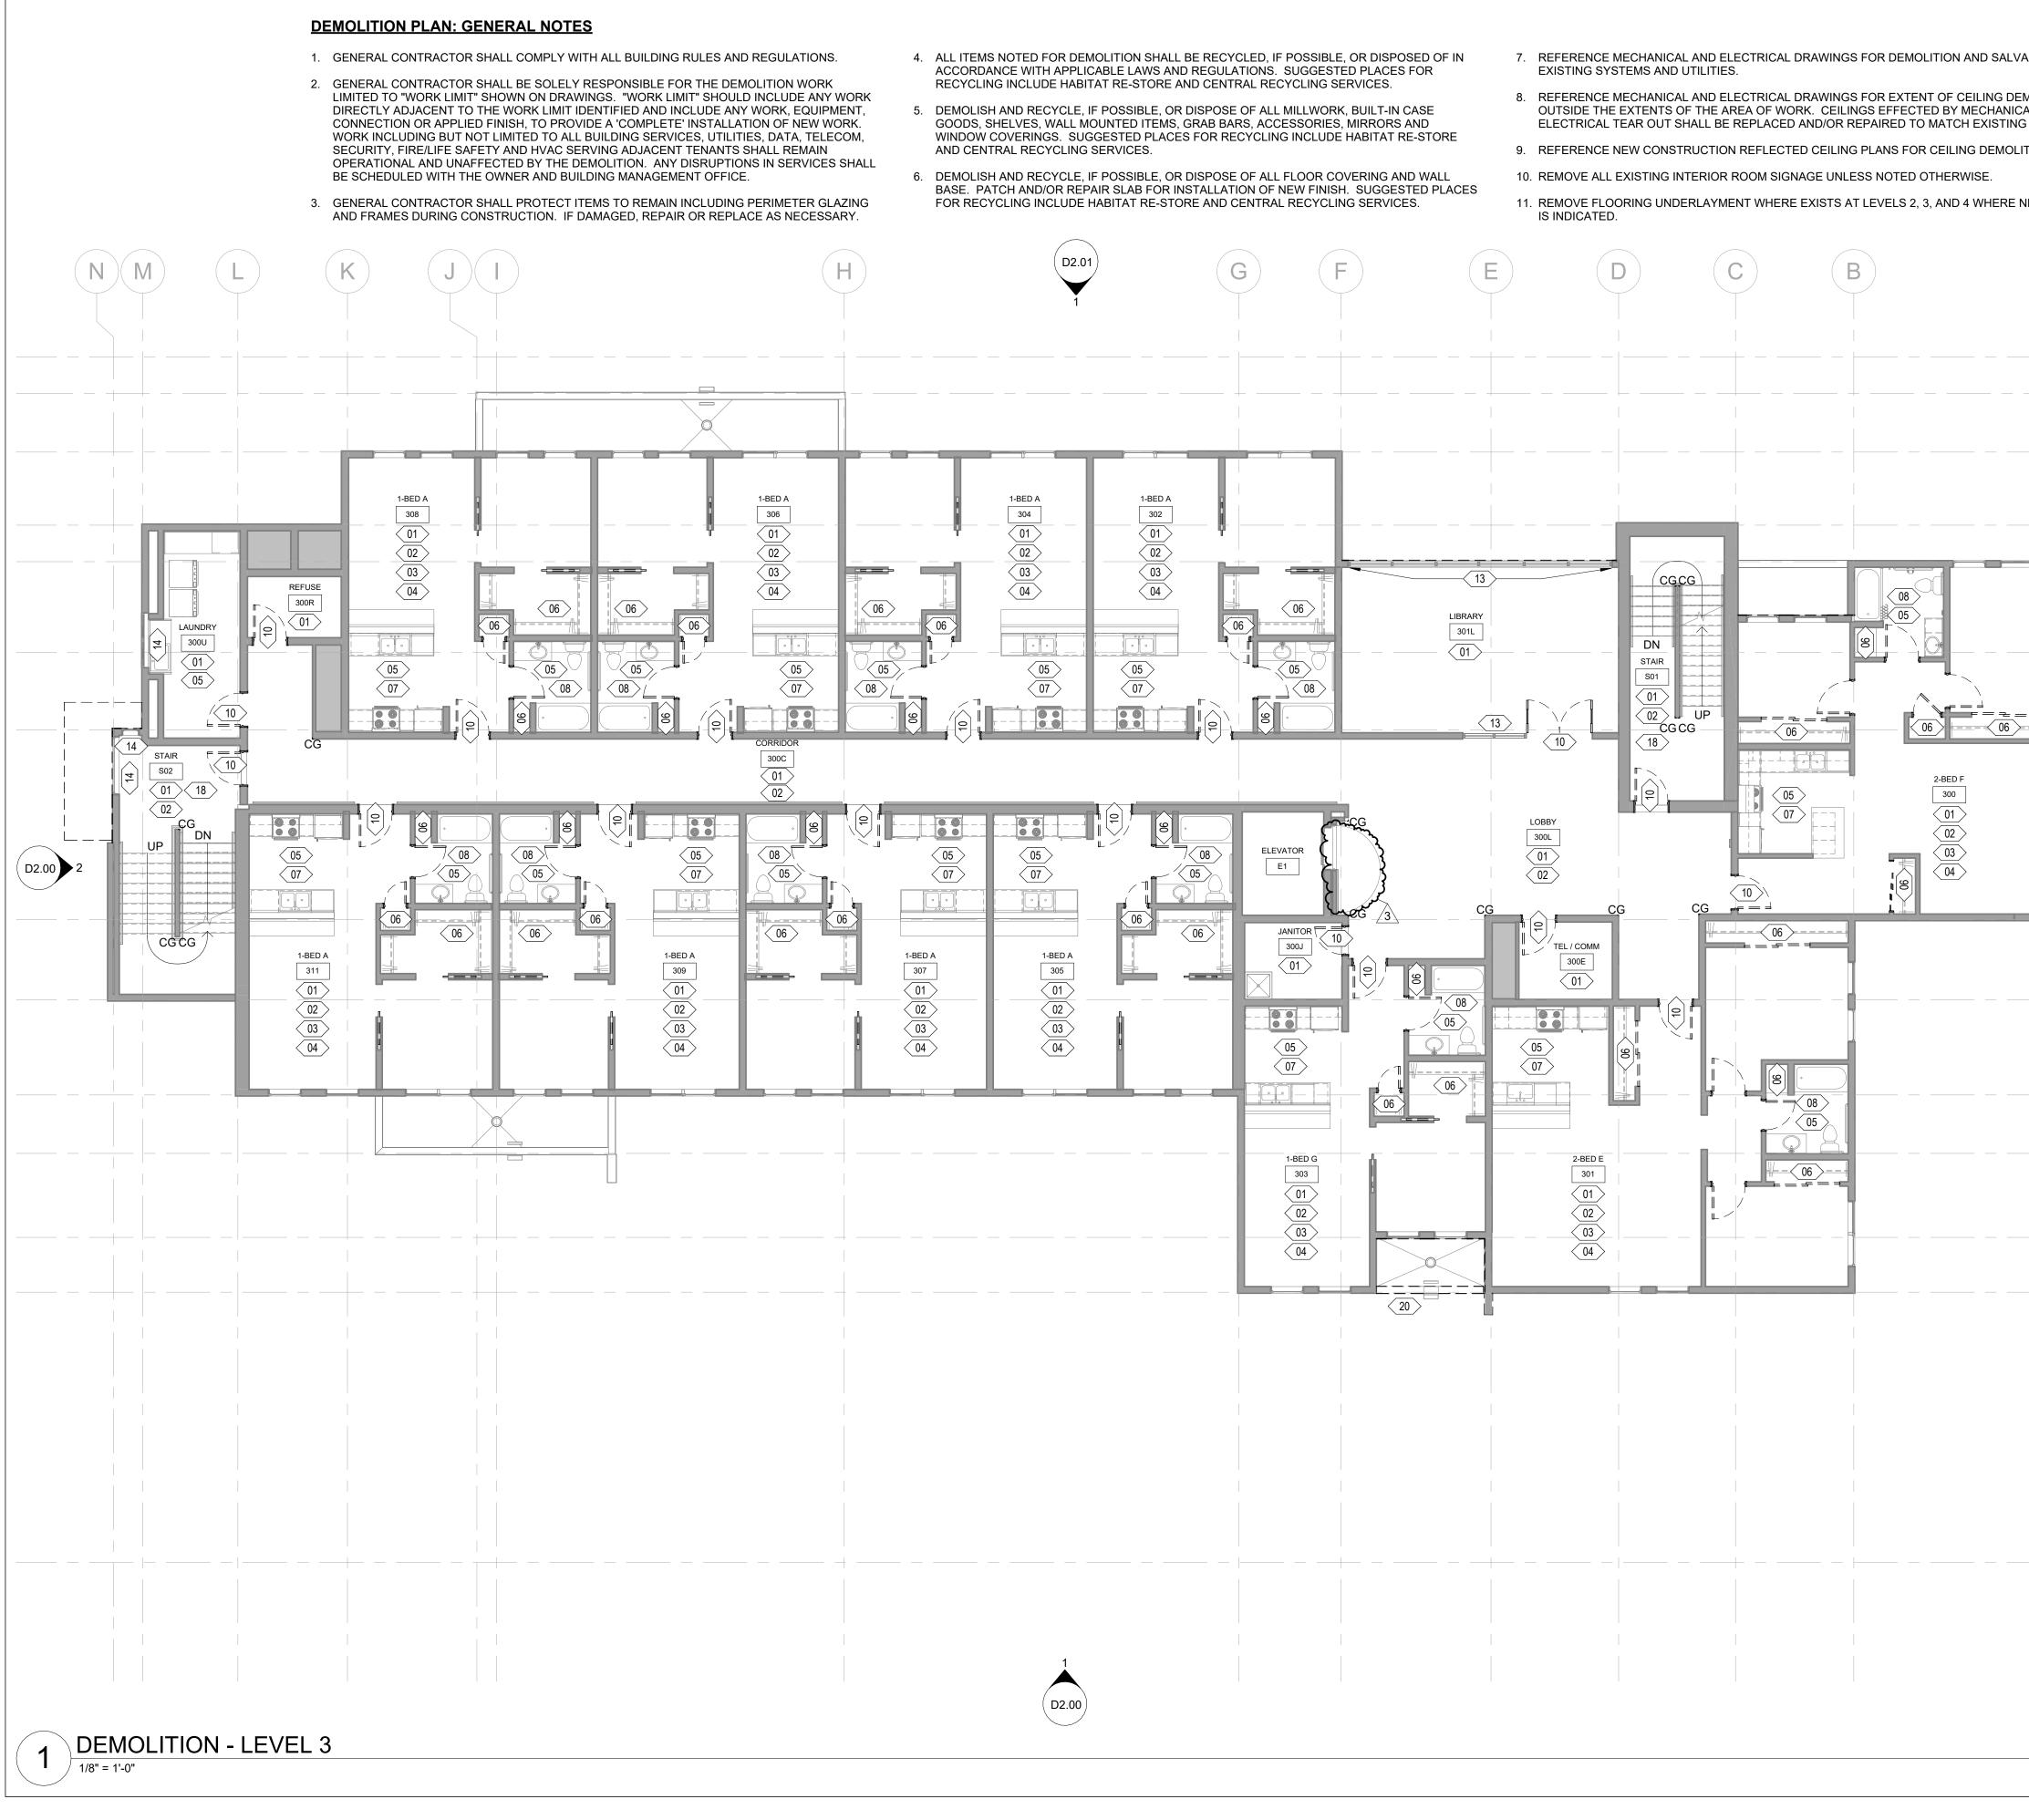

OF AI

57.ATE... 67.ATE... ★.: 49™

- OUTSIDE THE EXTENTS OF THE AREA OF WORK. CEILINGS EFFECTED BY MECHANICA ELECTRICAL TEAR OUT SHALL BE REPLACED AND/OR REPAIRED TO MATCH EXISTING

|                             | DEM      | OLITION PLAN: LEGEND                                                                                                                                                                                                                                                                                                                                                                                                             | TATE OF ALAS                                                    |
|-----------------------------|----------|----------------------------------------------------------------------------------------------------------------------------------------------------------------------------------------------------------------------------------------------------------------------------------------------------------------------------------------------------------------------------------------------------------------------------------|-----------------------------------------------------------------|
| AGE OF                      |          | AREA NOT IN CONTRACT                                                                                                                                                                                                                                                                                                                                                                                                             | ★ 49™                                                           |
| EMOLITION                   | _        | EXISTING WALLS AND COLUMNS TO REMAIN                                                                                                                                                                                                                                                                                                                                                                                             | Allad                                                           |
| CAL AND/OR<br>G CONDITIONS. | = =      | EXISTING WALL TO BE DEMOLISHED                                                                                                                                                                                                                                                                                                                                                                                                   | AELA 10622                                                      |
| ITION SCOPE.                |          | EXISTING DOOR TO BE DEMOLISHED                                                                                                                                                                                                                                                                                                                                                                                                   | 2024.03.29                                                      |
| NEW FLOORING                |          | EXISTING POCKET DOOR TO BE DEMOLISHED                                                                                                                                                                                                                                                                                                                                                                                            | CERTIFICATE OF AUTHORIZATION NO:<br>SPARK DESIGN, LLC #AECL1394 |
|                             | =        | EXISTING BIFOLD DOOR TO BE DEMOLISHED                                                                                                                                                                                                                                                                                                                                                                                            | 118<br>76<br>76                                                 |
| A                           | CG       | EXISTING CORNER GUARD TO BE DEMOLISHED                                                                                                                                                                                                                                                                                                                                                                                           | Pu pu pi                    |
|                             |          | EXISTING KEY FOB READER TO BE REMOVED<br>AND SALVAGED FOR REUSE                                                                                                                                                                                                                                                                                                                                                                  | <b>gn</b> , suite 9                                             |
| <br>+(                      | 1        |                                                                                                                                                                                                                                                                                                                                                                                                                                  |                                                                 |
|                             |          | OLITION PLAN: SHEET NOTES                                                                                                                                                                                                                                                                                                                                                                                                        | liors<br>f.                                                     |
|                             | 2 < 01 > | REMOVE ALL EXISTING FLOORING AND WALL BASE<br>THROUGHOUT ROOM / TENANT UNIT.                                                                                                                                                                                                                                                                                                                                                     | nter s                                                          |
|                             | 3) <02>  | REMOVE ALL EXISTING CORNER GUARDS<br>THROUGHOUT ROOM / TENANT UNIT.                                                                                                                                                                                                                                                                                                                                                              | .342                                                            |
|                             |          | REMOVE ALL EXISTING WOOD TRIM AT WOOD-<br>FRAMED DOORS THROUGHOUT TENANT UNIT.                                                                                                                                                                                                                                                                                                                                                   | ecture<br>cord<br>rage,<br>.344                                 |
|                             | 4 04     | REMOVE ALL EXISTING WINDOW BLINDS AND INSECT<br>SCREENS THROUGHOUT TENANT UNIT. ADD ALT #1:<br>REMOVE ALL EXISTING WOOD WINDOW SILLS<br>THROUGHOUT TENANT UNIT.                                                                                                                                                                                                                                                                  | Sp<br>S401<br>anchor<br>p. 907                                  |
|                             | 5        | REMOVE ALL EXISTING COUNTERTOPS AND<br>CASEWORK THROUGHOUT ROOM / TENANT UNIT.<br>REFER TO INTERIOR ELEVATIONS FOR NEW<br>CASEWORK CONFIGURATIONS.                                                                                                                                                                                                                                                                               |                                                                 |
|                             | 6 06     | REMOVE ALL EXISTING CLOSET SHELVING, DRAWERS<br>AND RODS THROUGHOUT TENANT UNIT. PATCH AND<br>REPAIR WALLS.                                                                                                                                                                                                                                                                                                                      |                                                                 |
|                             | 7        | REMOVE ALL KITCHEN APPLIANCES THROUGHOUT<br>ROOM / TENANT UNIT. PATCH AND REPAIR WALL AS<br>NEEDED. PATCH AND REPAIR EXISTING CASEWORK<br>WHERE INDICATED TO REMAIN AS NEEDED. REFER<br>TO INTERIOR ELEVATIONS FOR APPLIANCES LAYOUT.                                                                                                                                                                                            |                                                                 |
| 2                           | 08       | REMOVE EXISTING TOILET ACCESSORIES<br>(MIRROR/MEDICINE CABINET, TP DISPENSER, TOWEL<br>RING, AND SHOWER CURTAIN ROD) IN TENANT UNIT.<br>REMOVE EXISTING TOILET ACCESSORIES (MIRROR,<br>TP DISPENSER, SOAP DISPENSER, TSCD, AND PTDR)<br>IN PUBLIC TOILET. REMOVE AND SALVAGE ALL<br>EXISTING GRAB BARS AND REINSTALL AFTER<br>INSTALLATION OF NEW WALL FINISH. REFER TO<br>INTERIOR ELEVATIONS FOR ACCESSORIES<br>CONFIGURATION. | IG AUTHORIT<br>RENOVATION<br>ALASKA                             |
|                             | 8 09     | REMOVE EXISTING AUTOMATIC SLIDING DOOR.<br>PREPARE OPENING TO RECEIVE NEW STOREFRONT<br>SYSTEM PER NEW CONSTRUCTION PLAN. PROTECT<br>ALL ELCTRICAL CONNECTIONS FOR FUTURE USE.                                                                                                                                                                                                                                                   | HOUSING<br>RRACE RE<br>RAGE, AI                                 |
|                             | 9 10     | REMOVE EXISTING WOOD DOOR AND HARDWARE.<br>EXISTING METAL DOOR FRAME TO REMAIN.                                                                                                                                                                                                                                                                                                                                                  | RA IO                                                           |
|                             |          | REMOVE EXISTING ELEVATOR CEILING AND WALL<br>PANELS, HANDRAILS, AND FLOORING.                                                                                                                                                                                                                                                                                                                                                    |                                                                 |
|                             | (12)     | REMOVE EXISTING CERAMIC TILE WAINSCOT.                                                                                                                                                                                                                                                                                                                                                                                           |                                                                 |
|                             |          | REMOVE EXISTING WINDOW BLINDS AT EXISTING WINDOW FRAME.                                                                                                                                                                                                                                                                                                                                                                          | INLE<br>ANC                                                     |
|                             |          | REMOVE EXISTING WINDOW BLINDS / SHADES. ADD<br>ALT #1: REMOVE EXISTING WOOD WINDOW SILLS AND<br>PREP TO RECEIVE NEW SOLID SURFACE SILLS PER<br>COLOR AND MATERIAL LEGEND ON A5.05.                                                                                                                                                                                                                                               |                                                                 |
|                             | (15)     | REMOVE EXISTING WINDOW. REMOVE AND SALVAGE<br>EXISTING WOOD TRIM AT WINDOW HEAD AND SILL.                                                                                                                                                                                                                                                                                                                                        | I O Í                                                           |
|                             |          | REMOVE EXISTING PLASTIC LAMINATE COUNTERTOP<br>AT DISPLAY CASE AND PREPARE TO RECEIVE NEW<br>COUNTERTOP PER NEW CONSTRUCTION PLAN.                                                                                                                                                                                                                                                                                               |                                                                 |
| +(                          | 3        | REMOVE EXISTING CURVED WOOD WALL PANELS,<br>AND EXISTING SOLID MAPLE COUNTERTOP AND<br>CEILING RETURN. EXISTING ART DISPLAY SOLID<br>BOXES TO REMAIN. PREPARE TO RECEIVE NEW<br>FINISH PER COLOR AND MATERIAL LEGEND ON A5.05.                                                                                                                                                                                                   |                                                                 |
|                             |          | ADD ALT #1: REMOVE EXISTING WOOD WALL CAPS<br>AND PREP TO RECEIVE NEW SOLID SURFACE WALL<br>CAPS PER COLOR AND MATERIAL LEGEND ON A5.05.                                                                                                                                                                                                                                                                                         | REVISION SCHEDULE # DESCRIPTION DATE                            |
|                             | (19)     | EXISTING STAINLESS STEEL WALL PROTECTION TO<br>REMAIN. PROTECT DURING NEW CONSTRUCTION<br>ACTIVITIES.                                                                                                                                                                                                                                                                                                                            | 3 Revision 2 04/25/2024                                         |
|                             | 20>      | SEE ROOF PLAN FOR PARAPET CAP WORK.                                                                                                                                                                                                                                                                                                                                                                                              |                                                                 |
|                             |          |                                                                                                                                                                                                                                                                                                                                                                                                                                  |                                                                 |
| +(                          | 14       |                                                                                                                                                                                                                                                                                                                                                                                                                                  | JOB NO. 21-031                                                  |

PERMIT DOCUMENTS HALF SCALE WHEN PRINTED AT 11x17

z

D1.03

DTW

REVIEWED

SHEET NAME

SHEET NO.

DEMOLITION PLAN - LEVEL 3