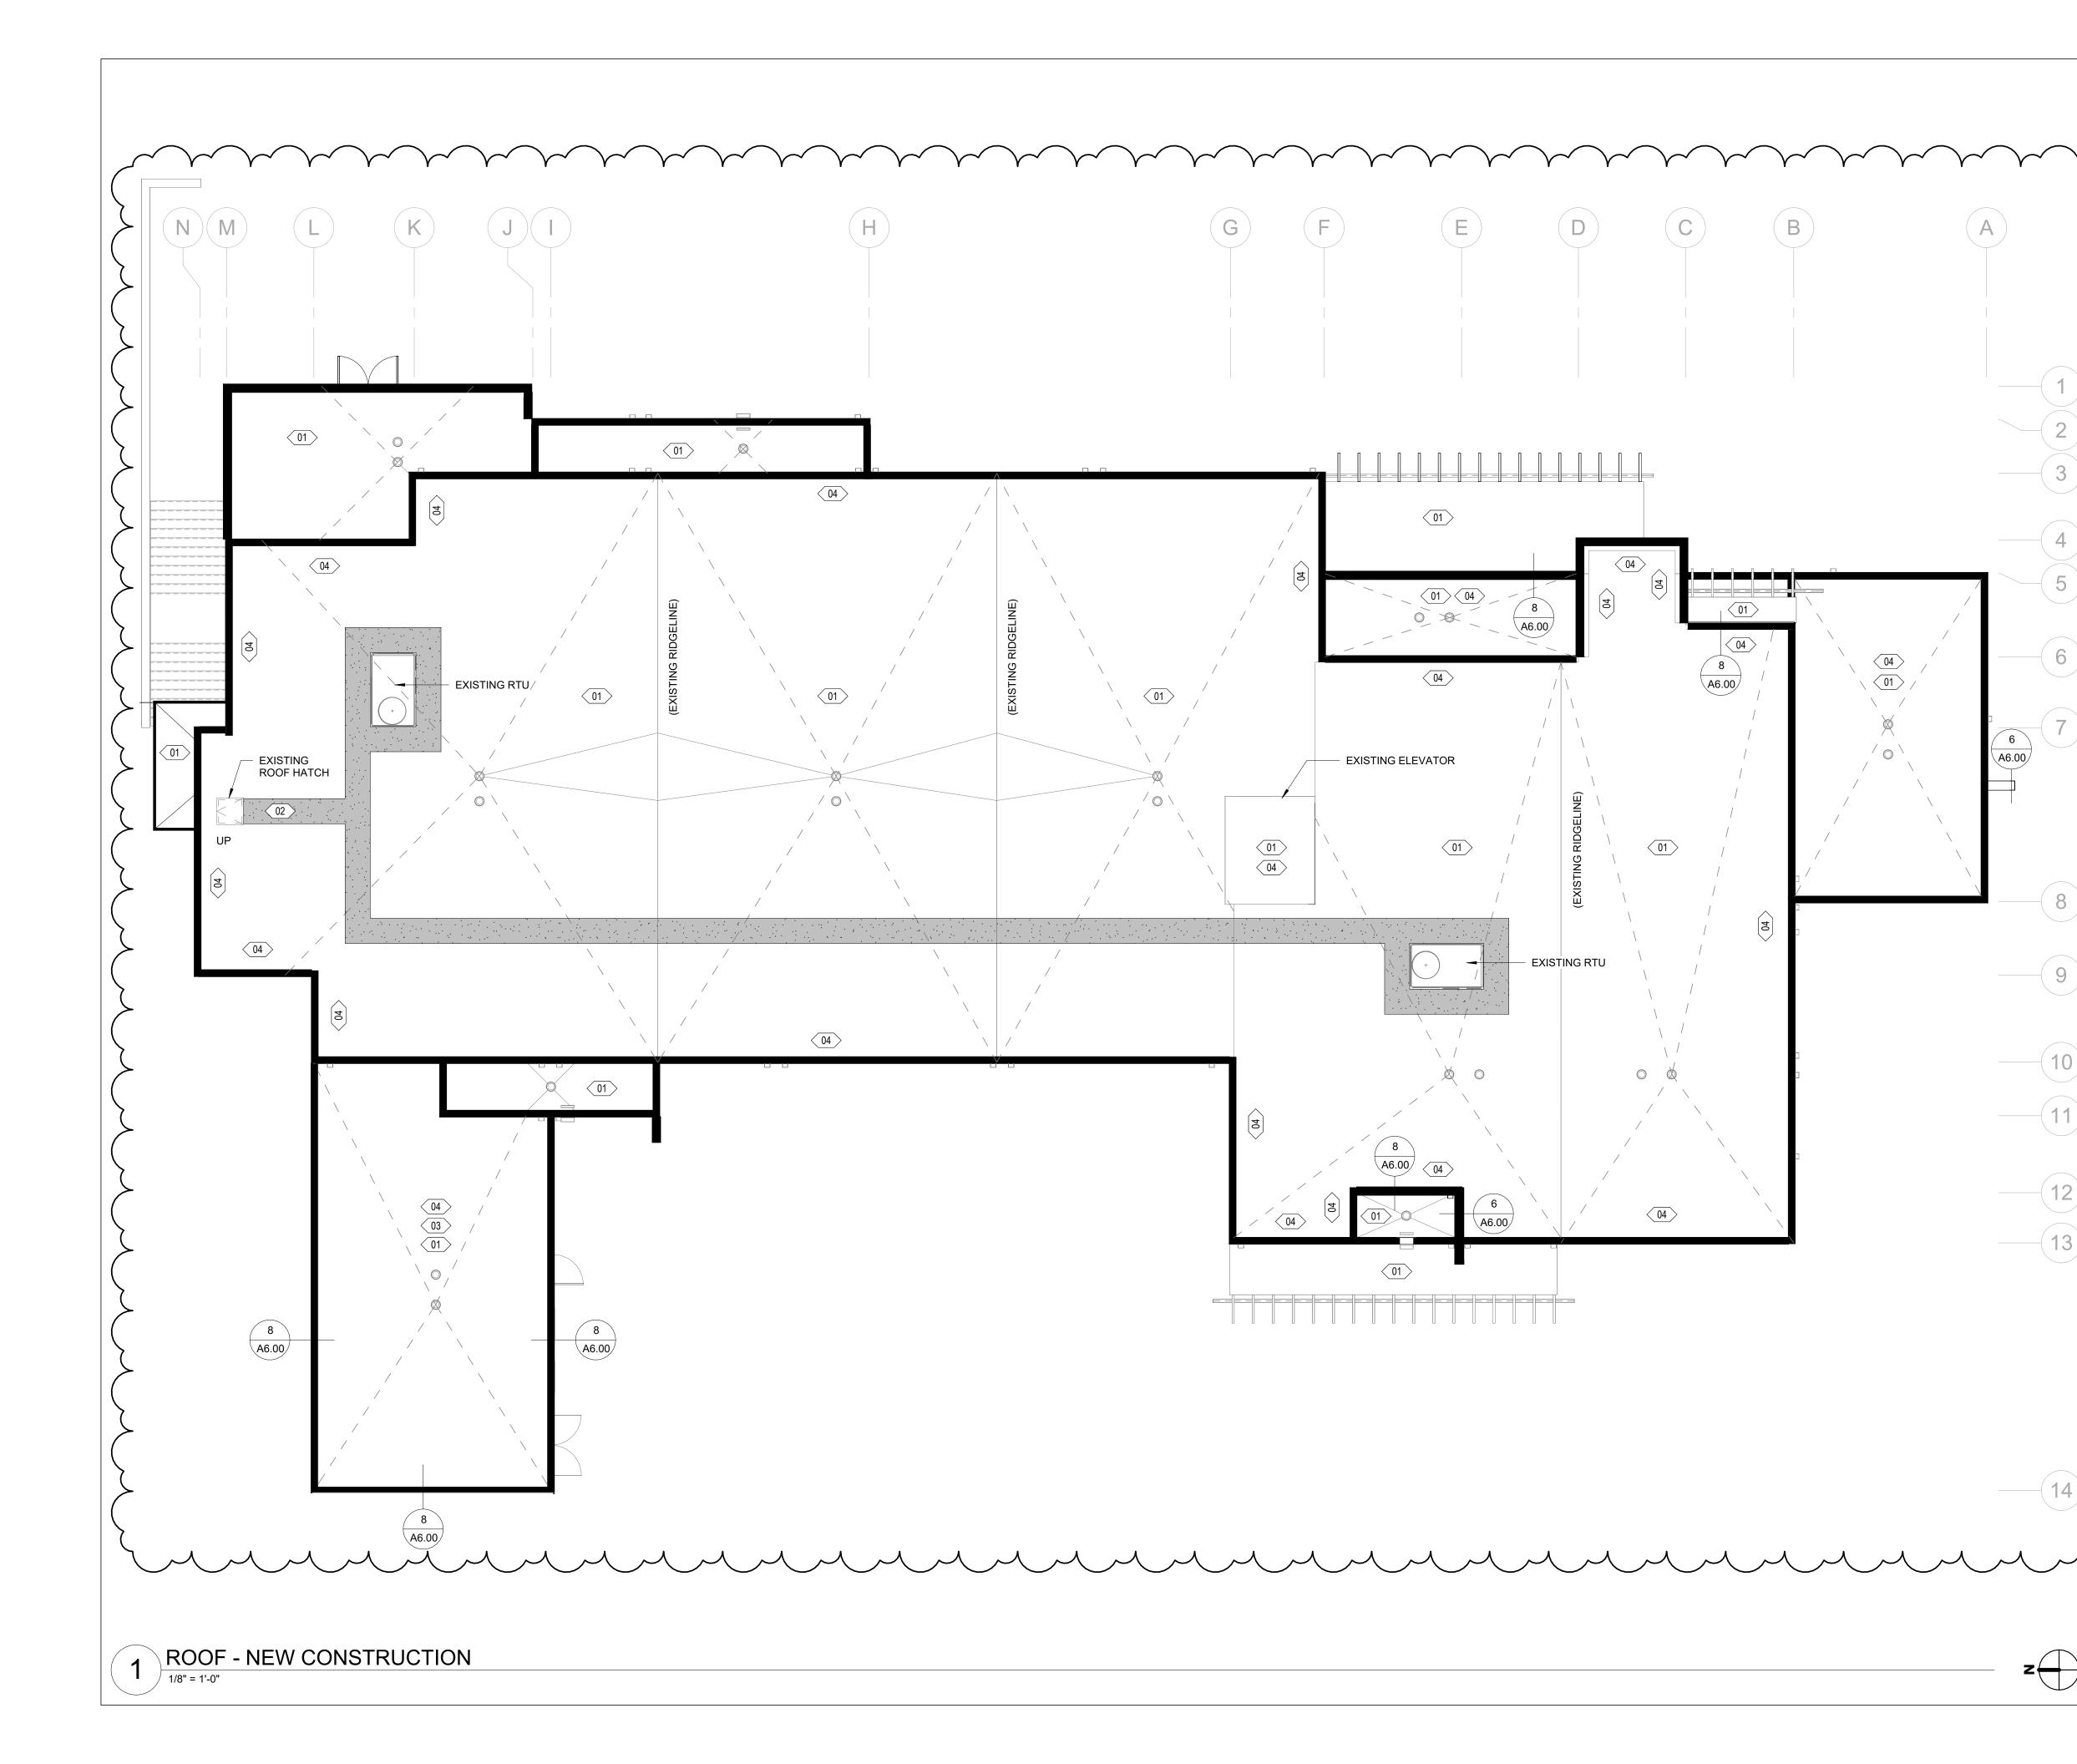

### **ROOF PLAN: GENERAL NOTES**

1. ALL ROOFS SHALL SLOPE AT 1/4" PER FOOT MINIMUM, UNLESS OTHERWISE NOTED.

PROVIDE CRICKETS AT ROOF MOUNTED MECHANICAL EQUIPMENT AND ROOF HATCH WHERE NECESSARY. SLOPE AT 1/4" PER FOOT MINIMUM AT THE CROSS-AXIS OF THE CRICKET. SLOPE ALL CRICKETS TOWARDS THE ROOF DRAINS.

WALKWAYS AND ROOF MOUNTED EQUIPMENT SHALL BE LOCATED A MINIMUM 10'-0" FROM ALL ROOF EDGES.

### ROOF PLAN: LEGEND

- EXISTING ROOF DRAIN

- EXISTING OVERFLOW DRAIN

NEW PARAPET FLASHING

FLEXIBLE WALKWAY MAT

### ROOF PLAN: SHEET NOTES

6

9

11)

12

13

04 `

REMOVE EXISTING ROOFING MEMBRANE, PIPE / VENT BOOTS, ASSOCIATED FLASHING AND ANY ADDITIONAL ROOFING ACCESSORIES REQUIRED, DOWN TO EXISTING COVER BOARD. EXISTING COVER BOARD AND RIGID INSULATION TO REMAIN. PROTECT AND PREPARE EXISTING COVER BOARD AS REQUIRED TO PROPERLY ACCEPT INSTALLATION OF NEW MECHANICALLY ATTACHED EPDM ROOFING MEMBRANE. REMOVE EXISTING METAL PARAPET CAP. REMOVE AND REINSTALL ROOF DRAINS AND OVERFLOW DRAINS AS REQUIRED FOR ROOF MEMBRANE INSTALLATION.

• NOTE: GC TO REVIEW STRUCTURAL WIND UPLIFT MAP AND ASSOCIATED CALCULATED WIND LOADS. GC TO CONFIRM EXISTING SALVAGED ASSEMBLY TO REMAIN INCLUDING COVER BOARD, MEETS MINIMUM PERFORMANCE CRITERIA AND PULL-OUT RESISTANCE FOR INSTALLATION OF NEW MECHANICALLY ATTACHED ROOF MEMBRANE. GC TO INCLUDE EXAMINATION OF ALL EXISTING FASTENERS AND DISKS. ENSURE ANY CORROSION WILL NOT IMPACT FASTENER INTEGRITY.

INSTALL NEW MECHANICALLY ATTACHED 60 MIL EPDM MEMBRANE ROOFING, PIPE BOOTS, CONDUITS, FLASHING, AND APPLICABLE ACCESSORIES AT ALL ROOFS. EXTEND MEMBRANE ROOFING UP AND OVER PARAPETS AS SHOWN ON DETAIL 8/A6.00, AND UP AND OVER EXISTING BOILER FLUE CURB. EXTEND MEMBRANE ROOFING UP EXISTING RTU AND EXHAUST CURBS; INSTAL NEW FLASHING AT TOP OF CURBS FOR POSITIVE DRAINAGE.

 ROOFING BOD: ELEVATE RUBBERGARD PT. ADD ALT #3: REPLACE EXISTING ROOF COVER BOARD WITH 1/2" DENSDECK ROOF BOARD. INSTALL NEW METAL PARAPET CAP, COLOR TO MATCH EXISTING METAL WALL PANEL UNLESS NOTED OTHERWISE.

02 > INSTALL NEW 30" WIDE FLEXIBLE WALKWAY PADS TO AND AROUND ALL ROOF-TOP EQUIPMENT, B.O.D: QUICKSEAM BY HOLCIM ELEVATE, OR AS PER ROOFING MANUFACTURER RECOMMENDATION.

13 REMOVE EXISTING ROCK BALLAST, ORGANICS, AND FILTER FABRIC OVER EXISTING ROOFING MEMBRANE.

> REMOVE EXISTING SIDING ON BACKSIDE OF PARAPET AND ON ELEVATOR POP-UP. EXTEND MEMBRANE ROOFING UP AND OVER PER SHEET NOTE 01. M MM M

Ť

 $\supset$ 

4

C

SIN

 $\supset$ 

Q