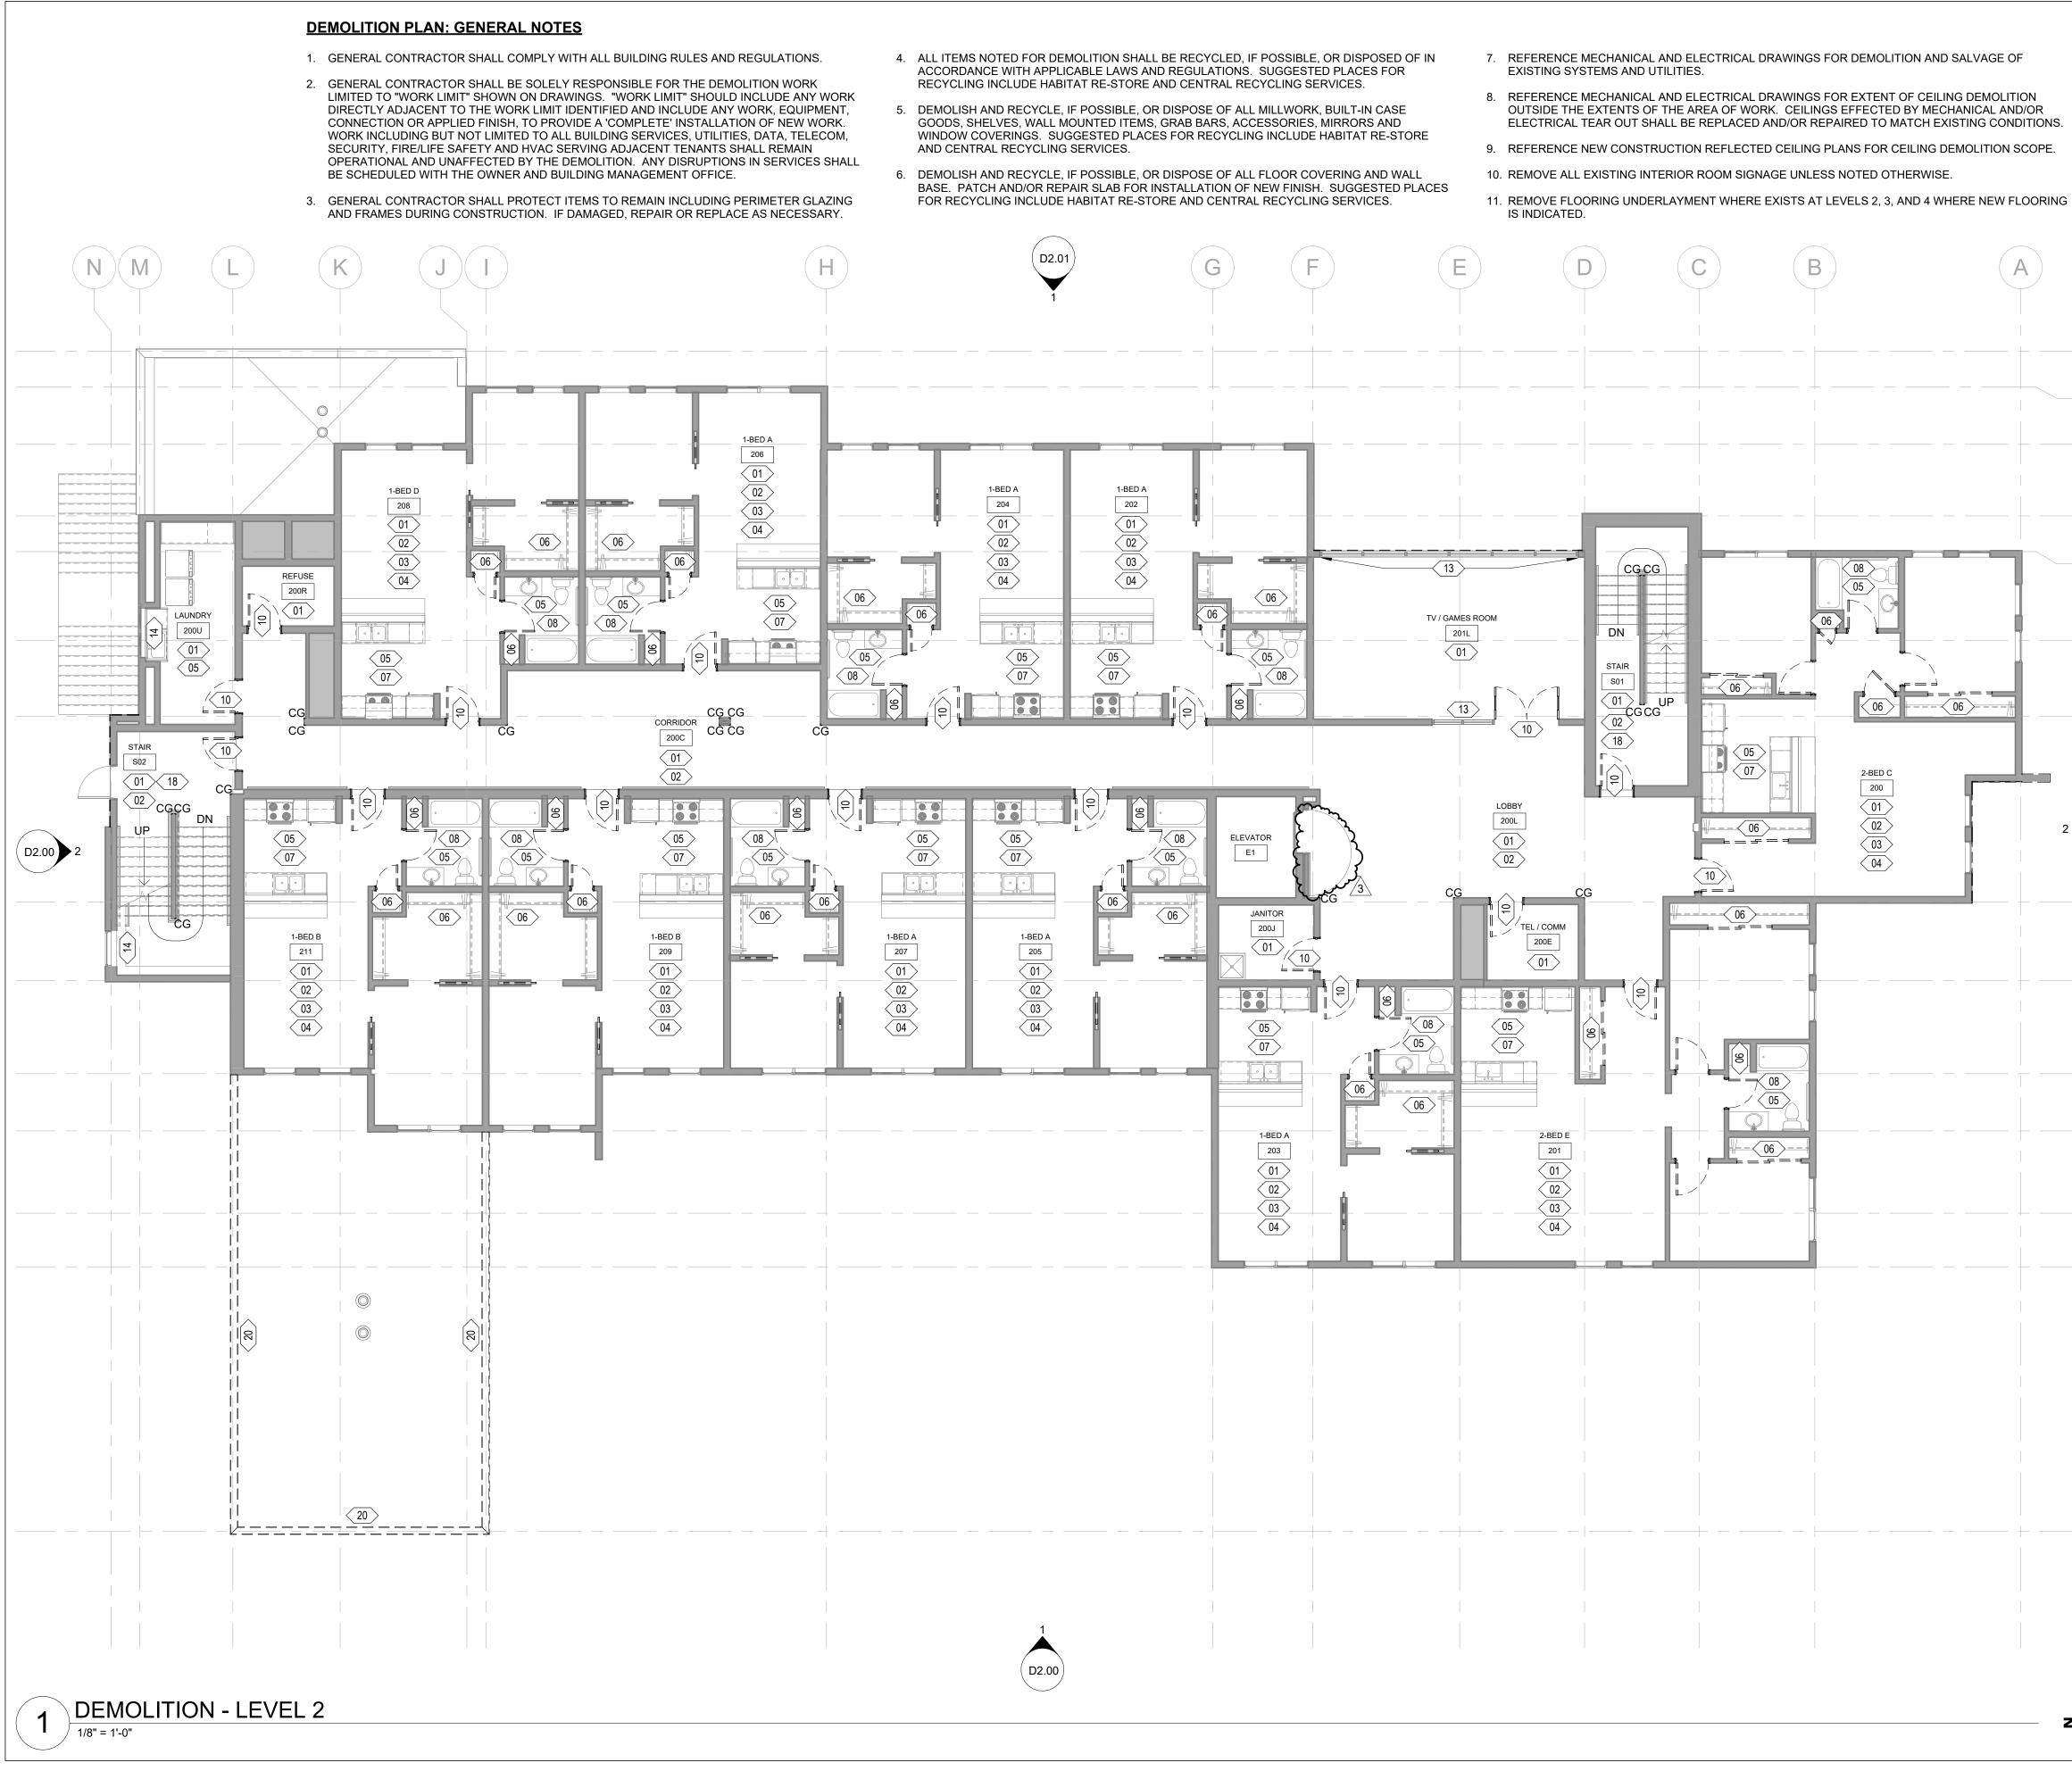

- OUTSIDE THE EXTENTS OF THE AREA OF WORK. CEILINGS EFFECTED BY MECHANIC ELECTRICAL TEAR OUT SHALL BE REPLACED AND/OR REPAIRED TO MATCH EXISTING

|                              | DEMO                     | DLITION PLAN: LEGEND                                                                                                                                                                                                                                                                                                                                                                                                             | TATE CAL                             | OF AL                        | ASA                                |
|------------------------------|--------------------------|----------------------------------------------------------------------------------------------------------------------------------------------------------------------------------------------------------------------------------------------------------------------------------------------------------------------------------------------------------------------------------------------------------------------------------|--------------------------------------|------------------------------|------------------------------------|
| VAGE OF                      |                          | AREA NOT IN CONTRACT                                                                                                                                                                                                                                                                                                                                                                                                             | *: 49                                |                              | *                                  |
|                              | _                        | EXISTING WALLS AND COLUMNS TO REMAIN                                                                                                                                                                                                                                                                                                                                                                                             |                                      | V la                         | d                                  |
| CAL AND/OR<br>NG CONDITIONS. | = =                      | EXISTING WALL TO BE DEMOLISHED                                                                                                                                                                                                                                                                                                                                                                                                   | REGISTER.                            | ANNA T. WL<br>AELA 10622     |                                    |
| LITION SCOPE.                | / <b> </b><br>  <b> </b> | EXISTING DOOR TO BE DEMOLISHED                                                                                                                                                                                                                                                                                                                                                                                                   | 2024.03.29                           | PROFESSION                   | AL ARC                             |
|                              |                          | EXISTING POCKET DOOR TO BE DEMOLISHED                                                                                                                                                                                                                                                                                                                                                                                            | CERTIFICATE<br>SPARK DE              | E OF AUTHOR<br>ESIGN, LLC #A |                                    |
| _                            |                          | EXISTING BIFOLD DOOR TO BE DEMOLISHED                                                                                                                                                                                                                                                                                                                                                                                            | υ                                    |                              | 0 0                                |
| A                            | CG                       | EXISTING CORNER GUARD TO BE DEMOLISHED                                                                                                                                                                                                                                                                                                                                                                                           | Ē                                    | ⊐ m                          | 9951<br>.977                       |
|                              |                          | EXISTING KEY FOB READER TO BE REMOVED<br>AND SALVAGED FOR REUSE                                                                                                                                                                                                                                                                                                                                                                  | esian,l                              | lesign<br>suite              | 7.771                              |
|                              |                          |                                                                                                                                                                                                                                                                                                                                                                                                                                  | Si.                                  | •<br>•                       | 00<br>00                           |
|                              |                          | DLITION PLAN: SHEET NOTES                                                                                                                                                                                                                                                                                                                                                                                                        | d<br>A                               | iors                         | alaska<br>f.                       |
| 2                            | < 01 >                   | REMOVE ALL EXISTING FLOORING AND WALL BASE<br>THROUGHOUT ROOM / TENANT UNIT.                                                                                                                                                                                                                                                                                                                                                     |                                      | nterio<br>stre               | 4<br>1                             |
| — — — (3)                    | 02                       | REMOVE ALL EXISTING CORNER GUARDS<br>THROUGHOUT ROOM / TENANT UNIT.                                                                                                                                                                                                                                                                                                                                                              | Ľ                                    | e • i<br>dova                | .342                               |
|                              | 03                       | REMOVE ALL EXISTING WOOD TRIM AT WOOD-<br>FRAMED DOORS THROUGHOUT TENANT UNIT.                                                                                                                                                                                                                                                                                                                                                   |                                      | tecture                      | age,<br>344                        |
|                              | 04                       | REMOVE ALL EXISTING WINDOW BLINDS AND INSECT<br>SCREENS THROUGHOUT TENANT UNIT. ADD ALT #1:<br>REMOVE ALL EXISTING WOOD WINDOW SILLS<br>THROUGHOUT TENANT UNIT.                                                                                                                                                                                                                                                                  | SD                                   | 401                          | anchora<br>p. 907.                 |
| 5                            | 05                       | REMOVE ALL EXISTING COUNTERTOPS AND<br>CASEWORK THROUGHOUT ROOM / TENANT UNIT.<br>REFER TO INTERIOR ELEVATIONS FOR NEW<br>CASEWORK CONFIGURATIONS.                                                                                                                                                                                                                                                                               |                                      |                              |                                    |
|                              | <u>(06</u> )             | REMOVE ALL EXISTING CLOSET SHELVING, DRAWERS<br>AND RODS THROUGHOUT TENANT UNIT. PATCH AND<br>REPAIR WALLS.                                                                                                                                                                                                                                                                                                                      |                                      |                              |                                    |
| 7                            | 07                       | REMOVE ALL KITCHEN APPLIANCES THROUGHOUT<br>ROOM / TENANT UNIT. PATCH AND REPAIR WALL AS<br>NEEDED. PATCH AND REPAIR EXISTING CASEWORK<br>WHERE INDICATED TO REMAIN AS NEEDED. REFER<br>TO INTERIOR ELEVATIONS FOR APPLIANCES LAYOUT.                                                                                                                                                                                            | RITY                                 | NO                           |                                    |
| 2 D2.01                      | 08                       | REMOVE EXISTING TOILET ACCESSORIES<br>(MIRROR/MEDICINE CABINET, TP DISPENSER, TOWEL<br>RING, AND SHOWER CURTAIN ROD) IN TENANT UNIT.<br>REMOVE EXISTING TOILET ACCESSORIES (MIRROR,<br>TP DISPENSER, SOAP DISPENSER, TSCD, AND PTDR)<br>IN PUBLIC TOILET. REMOVE AND SALVAGE ALL<br>EXISTING GRAB BARS AND REINSTALL AFTER<br>INSTALLATION OF NEW WALL FINISH. REFER TO<br>INTERIOR ELEVATIONS FOR ACCESSORIES<br>CONFIGURATION. | G AUTHOR                             | RENOVATI                     | ALASKA                             |
|                              | 09                       | REMOVE EXISTING AUTOMATIC SLIDING DOOR.<br>PREPARE OPENING TO RECEIVE NEW STOREFRONT<br>SYSTEM PER NEW CONSTRUCTION PLAN. PROTECT<br>ALL ELCTRICAL CONNECTIONS FOR FUTURE USE.                                                                                                                                                                                                                                                   | JSING                                | RACE F                       | <b>DRAGE</b> , /                   |
| — — — (9)                    | (10)                     | REMOVE EXISTING WOOD DOOR AND HARDWARE.<br>EXISTING METAL DOOR FRAME TO REMAIN.                                                                                                                                                                                                                                                                                                                                                  |                                      | A<br>A<br>A                  | RA                                 |
|                              |                          | REMOVE EXISTING ELEVATOR CEILING AND WALL PANELS, HANDRAILS, AND FLOORING.                                                                                                                                                                                                                                                                                                                                                       |                                      | Ш                            | Ō                                  |
|                              | (12)                     | REMOVE EXISTING CERAMIC TILE WAINSCOT.                                                                                                                                                                                                                                                                                                                                                                                           | Шіц                                  | F                            | Ц<br>Т                             |
|                              | 13                       | REMOVE EXISTING WINDOW BLINDS AT EXISTING WINDOW FRAME.                                                                                                                                                                                                                                                                                                                                                                          | IN IN                                | $\mathbf{X}$                 | ANC                                |
| — — — 11                     | 14                       | REMOVE EXISTING WINDOW BLINDS / SHADES. ADD<br>ALT #1: REMOVE EXISTING WOOD WINDOW SILLS AND<br>PREP TO RECEIVE NEW SOLID SURFACE SILLS PER<br>COLOR AND MATERIAL LEGEND ON A5.05.                                                                                                                                                                                                                                               | OK I                                 | <b>/ONEK</b>                 | 4                                  |
|                              | 15                       | REMOVE EXISTING WINDOW. REMOVE AND SALVAGE<br>EXISTING WOOD TRIM AT WINDOW HEAD AND SILL.                                                                                                                                                                                                                                                                                                                                        |                                      | Ĺ                            |                                    |
| — <u> </u>                   | (16)                     | REMOVE EXISTING PLASTIC LAMINATE COUNTERTOP                                                                                                                                                                                                                                                                                                                                                                                      |                                      |                              |                                    |
|                              |                          | AT DISPLAY CASE AND PREPARE TO RECEIVE NEW COUNTERTOP PER NEW CONSTRUCTION PLAN.                                                                                                                                                                                                                                                                                                                                                 |                                      |                              |                                    |
|                              | (17)                     | REMOVE EXISTING CURVED WOOD WALL PANELS,<br>AND EXISTING SOLID MAPLE COUNTERTOP AND<br>CEILING RETURN. EXISTING ART DISPLAY SOLID<br>BOXES TO REMAIN. PREPARE TO RECEIVE NEW<br>FINISH PER COLOR AND MATERIAL LEGEND ON A5.05.                                                                                                                                                                                                   |                                      |                              |                                    |
|                              | 18                       | ADD ALT #1: REMOVE EXISTING WOOD WALL CAPS<br>AND PREP TO RECEIVE NEW SOLID SURFACE WALL                                                                                                                                                                                                                                                                                                                                         |                                      | VISION SCHED                 | JLE<br>DATE                        |
|                              | (19)                     | CAPS PER COLOR AND MATERIAL LEGEND ON A5.05.<br>EXISTING STAINLESS STEEL WALL PROTECTION TO<br>REMAIN. PROTECT DURING NEW CONSTRUCTION                                                                                                                                                                                                                                                                                           | 3 Revision 2                         |                              | 04/25/2024                         |
|                              | 20>                      | ACTIVITIES.<br>SEE ROOF PLAN FOR PARAPET CAP WORK.                                                                                                                                                                                                                                                                                                                                                                               |                                      |                              |                                    |
|                              |                          |                                                                                                                                                                                                                                                                                                                                                                                                                                  |                                      |                              |                                    |
|                              |                          |                                                                                                                                                                                                                                                                                                                                                                                                                                  |                                      |                              |                                    |
|                              |                          |                                                                                                                                                                                                                                                                                                                                                                                                                                  | JOB NO.<br>DATE<br>DRAWN<br>REVIEWED |                              | 21-031<br>03/29/2024<br>SMM<br>DTW |
|                              |                          |                                                                                                                                                                                                                                                                                                                                                                                                                                  | SHEET NAM<br>DEMOLITIC               | E<br>N PLAN - LE             | VEL 1                              |
|                              |                          |                                                                                                                                                                                                                                                                                                                                                                                                                                  | SHEET NO.                            |                              |                                    |
| z                            |                          |                                                                                                                                                                                                                                                                                                                                                                                                                                  |                                      | D1.0 <sup>-</sup>            | 1                                  |

## PERMIT DOCUMENTS HALF SCALE WHEN PRINTED AT 11x17

Α

6

7

D2.01

8

9

10)

11

12

13)

AREA NOT IN CONTRACT

EXISTING WALLS AND COLUMNS TO REMAIN

- $\equiv$   $\equiv$  EXISTING WALL TO BE DEMOLISHED
- / EXISTING DOOR TO BE DEMOLISHED

EXISTING POCKET DOOR TO BE DEMOLISHED

- - EXISTING BIFOLD DOOR TO BE DEMOLISHED
  - CG EXISTING CORNER GUARD TO BE DEMOLISHED
  - EXISTING KEY FOB READER TO BE REMOVED AND SALVAGED FOR REUSE

### **DEMOLITION PLAN: SHEET NOTES**

- $\langle 01 \rangle$ REMOVE ALL EXISTING FLOORING AND WALL BASE THROUGHOUT ROOM / TENANT UNIT.
- $\langle 02 \rangle$ REMOVE ALL EXISTING CORNER GUARDS THROUGHOUT ROOM / TENANT UNIT.
- $\langle 03 \rangle$  REMOVE ALL EXISTING WOOD TRIM AT WOOD-FRAMED DOORS THROUGHOUT TENANT UNIT.
- $\langle 04 \rangle$ REMOVE ALL EXISTING WINDOW BLINDS AND INSECT SCREENS THROUGHOUT TENANT UNIT. ADD ALT #1: REMOVE ALL EXISTING WOOD WINDOW SILLS THROUGHOUT TENANT UNIT.
- (05) REMOVE ALL EXISTING COUNTERTOPS AND CASEWORK THROUGHOUT ROOM / TENANT UNIT. REFER TO INTERIOR ELEVATIONS FOR NEW CASEWORK CONFIGURATIONS.
- REMOVE ALL EXISTING CLOSET SHELVING, DRAWERS  $\langle 06 \rangle$ AND RODS THROUGHOUT TENANT UNIT. PATCH AND REPAIR WALLS.
- $\langle 07 \rangle$ REMOVE ALL KITCHEN APPLIANCES THROUGHOUT ROOM / TENANT UNIT. PATCH AND REPAIR WALL AS NEEDED. PATCH AND REPAIR EXISTING CASEWORK WHERE INDICATED TO REMAIN AS NEEDED. REFER TO INTERIOR ELEVATIONS FOR APPLIANCES LAYOUT.
- $\langle 08 \rangle$ REMOVE EXISTING TOILET ACCESSORIES (MIRROR/MEDICINE CABINET, TP DISPENSER, TOWEL RING, AND SHOWER CURTAIN ROD) IN TENANT UNIT REMOVE EXISTING TOILET ACCESSORIES (MIRROR, TP DISPENSER, SOAP DISPENSER, TSCD, AND PTDR) IN PUBLIC TOILET. REMOVE AND SALVAGE ALL EXISTING GRAB BARS AND REINSTALL AFTER INSTALLATION OF NEW WALL FINISH. REFER TO INTERIOR ELEVATIONS FOR ACCESSORIES CONFIGURATION.
- (09) REMOVE EXISTING AUTOMATIC SLIDING DOOR. PREPARE OPENING TO RECEIVE NEW STOREFRONT SYSTEM PER NEW CONSTRUCTION PLAN. PROTECT ALL ELCTRICAL CONNECTIONS FOR FUTURE USE.
- $\langle 10 \rangle$ REMOVE EXISTING WOOD DOOR AND HARDWARE. EXISTING METAL DOOR FRAME TO REMAIN.
- $\langle 11 \rangle$  REMOVE EXISTING ELEVATOR CEILING AND WALL PANELS, HANDRAILS, AND FLOORING.
- $\langle 12 \rangle$  REMOVE EXISTING CERAMIC TILE WAINSCOT.
- REMOVE EXISTING WINDOW BLINDS AT EXISTING  $\langle 13 \rangle$ WINDOW FRAME.
- 14 REMOVE EXISTING WINDOW BLINDS / SHADES. ADD ALT #1: REMOVE EXISTING WOOD WINDOW SILLS AND PREP TO RECEIVE NEW SOLID SURFACE SILLS PER COLOR AND MATERIAL LEGEND ON A5.05.
- (15) REMOVE EXISTING WINDOW. REMOVE AND SALVAGE EXISTING WOOD TRIM AT WINDOW HEAD AND SILL.
- $\langle 16 \rangle$ REMOVE EXISTING PLASTIC LAMINATE COUNTERTOP AT DISPLAY CASE AND PREPARE TO RECEIVE NEW COUNTERTOP PER NEW CONSTRUCTION PLAN.
- $\langle 17 \rangle$ REMOVE EXISTING CURVED WOOD WALL PANELS, AND EXISTING SOLID MAPLE COUNTERTOP AND CEILING RETURN. EXISTING ART DISPLAY SOLID BOXES TO REMAIN. PREPARE TO RECEIVE NEW FINISH PER COLOR AND MATERIAL LEGEND ON A5.05.
- $\langle$  18  $\rangle$  ADD ALT #1: REMOVE EXISTING WOOD WALL CAPS AND PREP TO RECEIVE NEW SOLID SURFACE WALL CAPS PER COLOR AND MATERIAL LEGEND ON A5.05.
- (19) EXISTING STAINLESS STEEL WALL PROTECTION TO REMAIN. PROTECT DURING NEW CONSTRUCTION ACTIVITIES.

20 SEE ROOF PLAN FOR PARAPET CAP WORK.

14