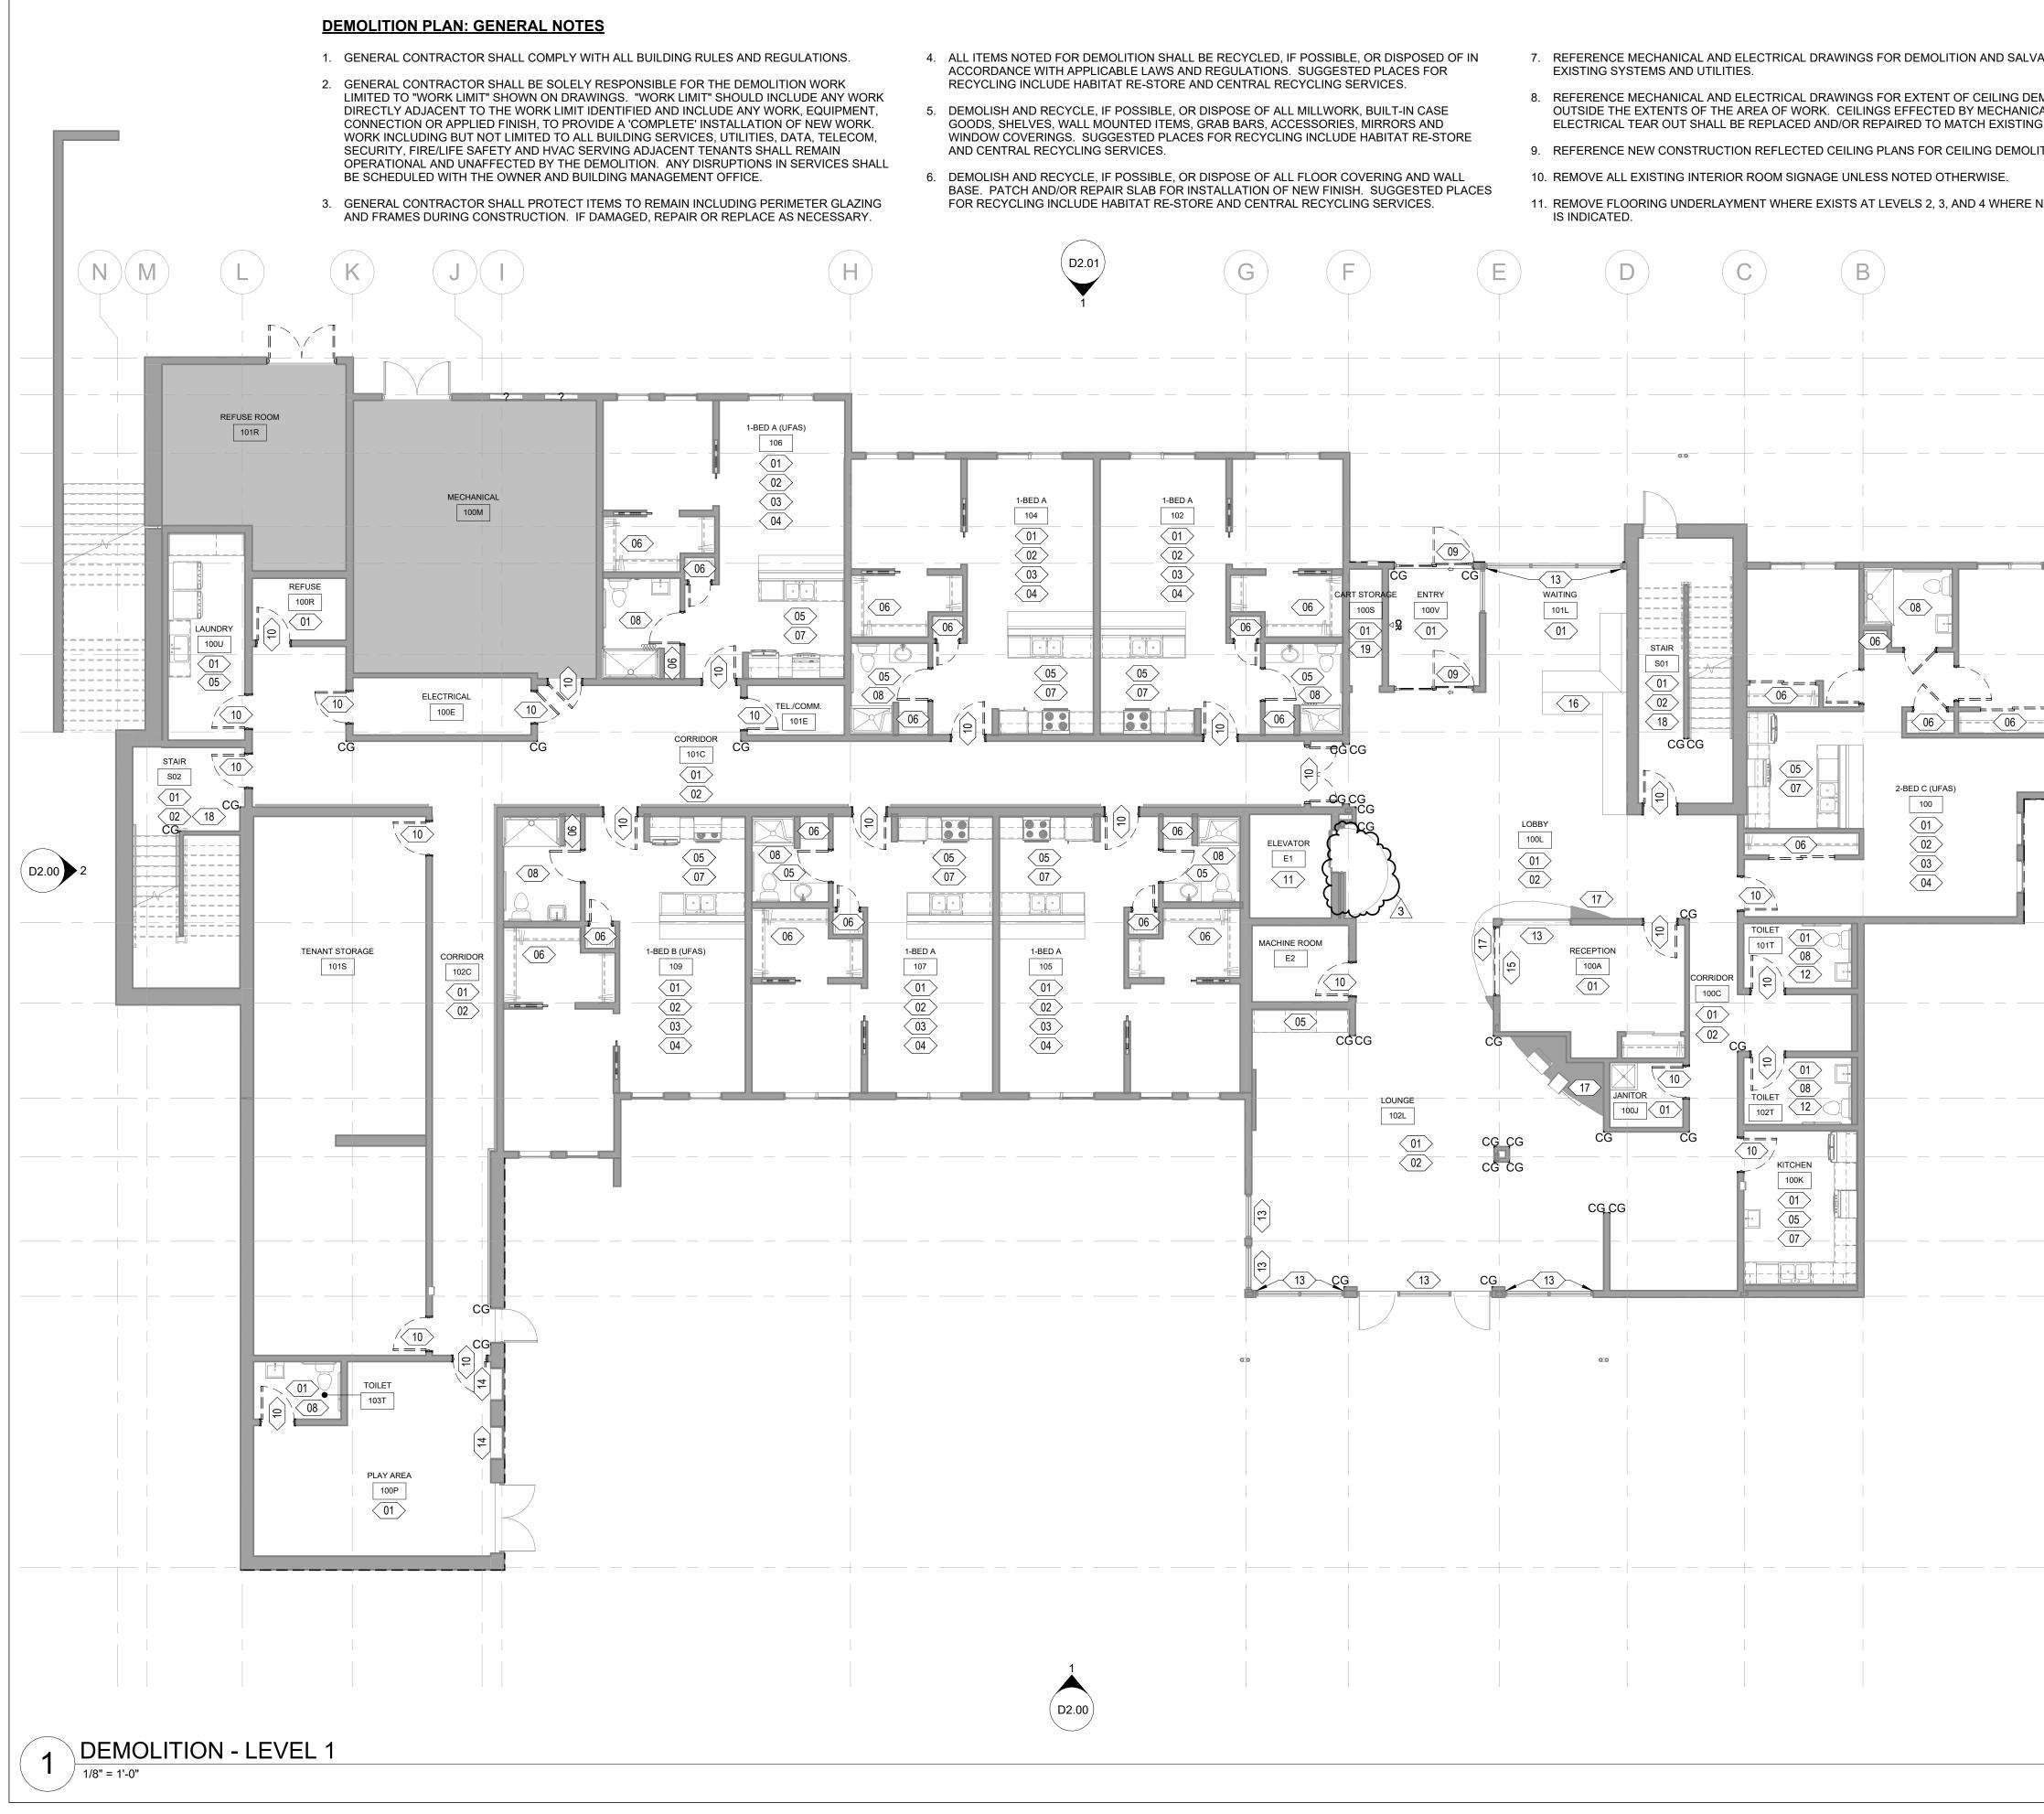

- OUTSIDE THE EXTENTS OF THE AREA OF WORK. CEILINGS EFFECTED BY MECHANIC ELECTRICAL TEAR OUT SHALL BE REPLACED AND/OR REPAIRED TO MATCH EXISTING

|                              | DEMO                     | DLITION PLAN: LEGEND                                                                                                                                                                                                                                                                                                                                                                                                             | TATE CAL                             | OF AL                        | ASA                                |
|------------------------------|--------------------------|----------------------------------------------------------------------------------------------------------------------------------------------------------------------------------------------------------------------------------------------------------------------------------------------------------------------------------------------------------------------------------------------------------------------------------|--------------------------------------|------------------------------|------------------------------------|
| VAGE OF                      |                          | AREA NOT IN CONTRACT                                                                                                                                                                                                                                                                                                                                                                                                             | *: 49                                |                              | *                                  |
|                              | _                        | EXISTING WALLS AND COLUMNS TO REMAIN                                                                                                                                                                                                                                                                                                                                                                                             |                                      | V la                         | d                                  |
| CAL AND/OR<br>NG CONDITIONS. | = =                      | EXISTING WALL TO BE DEMOLISHED                                                                                                                                                                                                                                                                                                                                                                                                   | REGISTER.                            | ANNA T. WL<br>AELA 10622     |                                    |
| LITION SCOPE.                | / <b> </b><br>  <b> </b> | EXISTING DOOR TO BE DEMOLISHED                                                                                                                                                                                                                                                                                                                                                                                                   | 2024.03.29                           | PROFESSION                   | AL ARC                             |
|                              |                          | EXISTING POCKET DOOR TO BE DEMOLISHED                                                                                                                                                                                                                                                                                                                                                                                            | CERTIFICATE<br>SPARK DE              | E OF AUTHOR<br>ESIGN, LLC #A |                                    |
| _                            |                          | EXISTING BIFOLD DOOR TO BE DEMOLISHED                                                                                                                                                                                                                                                                                                                                                                                            | υ                                    |                              | 0 0                                |
| A                            | CG                       | EXISTING CORNER GUARD TO BE DEMOLISHED                                                                                                                                                                                                                                                                                                                                                                                           | Ē                                    | ⊐ m                          | 9951<br>.977                       |
|                              |                          | EXISTING KEY FOB READER TO BE REMOVED<br>AND SALVAGED FOR REUSE                                                                                                                                                                                                                                                                                                                                                                  | esian,l                              | lesign<br>suite              | 7.771                              |
|                              |                          |                                                                                                                                                                                                                                                                                                                                                                                                                                  | Si.                                  | •<br>•                       | 00<br>00                           |
|                              |                          | DLITION PLAN: SHEET NOTES                                                                                                                                                                                                                                                                                                                                                                                                        | d<br>A                               | iors                         | alaska<br>f.                       |
| 2                            | < 01 >                   | REMOVE ALL EXISTING FLOORING AND WALL BASE<br>THROUGHOUT ROOM / TENANT UNIT.                                                                                                                                                                                                                                                                                                                                                     |                                      | nterio<br>stre               | 4<br>1                             |
| — — — (3)                    | 02                       | REMOVE ALL EXISTING CORNER GUARDS<br>THROUGHOUT ROOM / TENANT UNIT.                                                                                                                                                                                                                                                                                                                                                              | Ľ                                    | e • i<br>dova                | .342                               |
|                              | 03                       | REMOVE ALL EXISTING WOOD TRIM AT WOOD-<br>FRAMED DOORS THROUGHOUT TENANT UNIT.                                                                                                                                                                                                                                                                                                                                                   |                                      | tecture                      | age,<br>344                        |
|                              | 04                       | REMOVE ALL EXISTING WINDOW BLINDS AND INSECT<br>SCREENS THROUGHOUT TENANT UNIT. ADD ALT #1:<br>REMOVE ALL EXISTING WOOD WINDOW SILLS<br>THROUGHOUT TENANT UNIT.                                                                                                                                                                                                                                                                  | SD                                   | 401                          | anchora<br>p. 907.                 |
| 5                            | 05                       | REMOVE ALL EXISTING COUNTERTOPS AND<br>CASEWORK THROUGHOUT ROOM / TENANT UNIT.<br>REFER TO INTERIOR ELEVATIONS FOR NEW<br>CASEWORK CONFIGURATIONS.                                                                                                                                                                                                                                                                               |                                      |                              |                                    |
|                              | <u>(06</u> )             | REMOVE ALL EXISTING CLOSET SHELVING, DRAWERS<br>AND RODS THROUGHOUT TENANT UNIT. PATCH AND<br>REPAIR WALLS.                                                                                                                                                                                                                                                                                                                      |                                      |                              |                                    |
| 7                            | 07                       | REMOVE ALL KITCHEN APPLIANCES THROUGHOUT<br>ROOM / TENANT UNIT. PATCH AND REPAIR WALL AS<br>NEEDED. PATCH AND REPAIR EXISTING CASEWORK<br>WHERE INDICATED TO REMAIN AS NEEDED. REFER<br>TO INTERIOR ELEVATIONS FOR APPLIANCES LAYOUT.                                                                                                                                                                                            | RITY                                 | NO                           |                                    |
| 2 D2.01                      | 08                       | REMOVE EXISTING TOILET ACCESSORIES<br>(MIRROR/MEDICINE CABINET, TP DISPENSER, TOWEL<br>RING, AND SHOWER CURTAIN ROD) IN TENANT UNIT.<br>REMOVE EXISTING TOILET ACCESSORIES (MIRROR,<br>TP DISPENSER, SOAP DISPENSER, TSCD, AND PTDR)<br>IN PUBLIC TOILET. REMOVE AND SALVAGE ALL<br>EXISTING GRAB BARS AND REINSTALL AFTER<br>INSTALLATION OF NEW WALL FINISH. REFER TO<br>INTERIOR ELEVATIONS FOR ACCESSORIES<br>CONFIGURATION. | G AUTHOR                             | RENOVATI                     | ALASKA                             |
|                              | 09                       | REMOVE EXISTING AUTOMATIC SLIDING DOOR.<br>PREPARE OPENING TO RECEIVE NEW STOREFRONT<br>SYSTEM PER NEW CONSTRUCTION PLAN. PROTECT<br>ALL ELCTRICAL CONNECTIONS FOR FUTURE USE.                                                                                                                                                                                                                                                   | JSING                                | RACE F                       | <b>DRAGE</b> , /                   |
| — — — (9)                    | (10)                     | REMOVE EXISTING WOOD DOOR AND HARDWARE.<br>EXISTING METAL DOOR FRAME TO REMAIN.                                                                                                                                                                                                                                                                                                                                                  |                                      | A<br>A<br>A                  | RA                                 |
|                              |                          | REMOVE EXISTING ELEVATOR CEILING AND WALL PANELS, HANDRAILS, AND FLOORING.                                                                                                                                                                                                                                                                                                                                                       |                                      | Ш                            | Ō                                  |
|                              | (12)                     | REMOVE EXISTING CERAMIC TILE WAINSCOT.                                                                                                                                                                                                                                                                                                                                                                                           | Шіц                                  | F                            | Ц<br>Т                             |
|                              | 13                       | REMOVE EXISTING WINDOW BLINDS AT EXISTING WINDOW FRAME.                                                                                                                                                                                                                                                                                                                                                                          | IN IN                                | $\mathbf{X}$                 | ANC                                |
| — — — 11                     | 14                       | REMOVE EXISTING WINDOW BLINDS / SHADES. ADD<br>ALT #1: REMOVE EXISTING WOOD WINDOW SILLS AND<br>PREP TO RECEIVE NEW SOLID SURFACE SILLS PER<br>COLOR AND MATERIAL LEGEND ON A5.05.                                                                                                                                                                                                                                               | OK I                                 | <b>/ONEK</b>                 | 4                                  |
|                              | 15                       | REMOVE EXISTING WINDOW. REMOVE AND SALVAGE<br>EXISTING WOOD TRIM AT WINDOW HEAD AND SILL.                                                                                                                                                                                                                                                                                                                                        |                                      | Ĺ                            |                                    |
| — <u> </u>                   | (16)                     | REMOVE EXISTING PLASTIC LAMINATE COUNTERTOP                                                                                                                                                                                                                                                                                                                                                                                      |                                      |                              |                                    |
|                              |                          | AT DISPLAY CASE AND PREPARE TO RECEIVE NEW COUNTERTOP PER NEW CONSTRUCTION PLAN.                                                                                                                                                                                                                                                                                                                                                 |                                      |                              |                                    |
|                              | (17)                     | REMOVE EXISTING CURVED WOOD WALL PANELS,<br>AND EXISTING SOLID MAPLE COUNTERTOP AND<br>CEILING RETURN. EXISTING ART DISPLAY SOLID<br>BOXES TO REMAIN. PREPARE TO RECEIVE NEW<br>FINISH PER COLOR AND MATERIAL LEGEND ON A5.05.                                                                                                                                                                                                   |                                      |                              |                                    |
|                              | 18                       | ADD ALT #1: REMOVE EXISTING WOOD WALL CAPS<br>AND PREP TO RECEIVE NEW SOLID SURFACE WALL                                                                                                                                                                                                                                                                                                                                         |                                      | VISION SCHED                 | JLE<br>DATE                        |
|                              | (19)                     | CAPS PER COLOR AND MATERIAL LEGEND ON A5.05.<br>EXISTING STAINLESS STEEL WALL PROTECTION TO<br>REMAIN. PROTECT DURING NEW CONSTRUCTION                                                                                                                                                                                                                                                                                           | 3 Revision 2                         |                              | 04/25/2024                         |
|                              | 20>                      | ACTIVITIES.<br>SEE ROOF PLAN FOR PARAPET CAP WORK.                                                                                                                                                                                                                                                                                                                                                                               |                                      |                              |                                    |
|                              |                          |                                                                                                                                                                                                                                                                                                                                                                                                                                  |                                      |                              |                                    |
|                              |                          |                                                                                                                                                                                                                                                                                                                                                                                                                                  |                                      |                              |                                    |
|                              |                          |                                                                                                                                                                                                                                                                                                                                                                                                                                  | JOB NO.<br>DATE<br>DRAWN<br>REVIEWED |                              | 21-031<br>03/29/2024<br>SMM<br>DTW |
|                              |                          |                                                                                                                                                                                                                                                                                                                                                                                                                                  | SHEET NAM<br>DEMOLITIC               | E<br>N PLAN - LE             | VEL 1                              |
|                              |                          |                                                                                                                                                                                                                                                                                                                                                                                                                                  | SHEET NO.                            |                              |                                    |
| z                            |                          |                                                                                                                                                                                                                                                                                                                                                                                                                                  |                                      | D1.0 <sup>-</sup>            | 1                                  |

## PERMIT DOCUMENTS HALF SCALE WHEN PRINTED AT 11x17

Α

6

7

D2.01

8

9

10)

11

12

13)

AREA NOT IN CONTRACT

EXISTING WALLS AND COLUMNS TO REMAIN

- $\equiv$   $\equiv$  EXISTING WALL TO BE DEMOLISHED
- / EXISTING DOOR TO BE DEMOLISHED

EXISTING POCKET DOOR TO BE DEMOLISHED

- - EXISTING BIFOLD DOOR TO BE DEMOLISHED
  - CG EXISTING CORNER GUARD TO BE DEMOLISHED
  - EXISTING KEY FOB READER TO BE REMOVED AND SALVAGED FOR REUSE

### **DEMOLITION PLAN: SHEET NOTES**

- $\langle 01 \rangle$ REMOVE ALL EXISTING FLOORING AND WALL BASE THROUGHOUT ROOM / TENANT UNIT.
- $\langle 02 \rangle$ REMOVE ALL EXISTING CORNER GUARDS THROUGHOUT ROOM / TENANT UNIT.
- $\langle 03 \rangle$  REMOVE ALL EXISTING WOOD TRIM AT WOOD-FRAMED DOORS THROUGHOUT TENANT UNIT.
- $\langle 04 \rangle$ REMOVE ALL EXISTING WINDOW BLINDS AND INSECT SCREENS THROUGHOUT TENANT UNIT. ADD ALT #1: REMOVE ALL EXISTING WOOD WINDOW SILLS THROUGHOUT TENANT UNIT.
- (05) REMOVE ALL EXISTING COUNTERTOPS AND CASEWORK THROUGHOUT ROOM / TENANT UNIT. REFER TO INTERIOR ELEVATIONS FOR NEW CASEWORK CONFIGURATIONS.
- REMOVE ALL EXISTING CLOSET SHELVING, DRAWERS  $\langle 06 \rangle$ AND RODS THROUGHOUT TENANT UNIT. PATCH AND REPAIR WALLS.
- $\langle 07 \rangle$ REMOVE ALL KITCHEN APPLIANCES THROUGHOUT ROOM / TENANT UNIT. PATCH AND REPAIR WALL AS NEEDED. PATCH AND REPAIR EXISTING CASEWORK WHERE INDICATED TO REMAIN AS NEEDED. REFER TO INTERIOR ELEVATIONS FOR APPLIANCES LAYOUT.
- $\langle 08 \rangle$ REMOVE EXISTING TOILET ACCESSORIES (MIRROR/MEDICINE CABINET, TP DISPENSER, TOWEL RING, AND SHOWER CURTAIN ROD) IN TENANT UNIT REMOVE EXISTING TOILET ACCESSORIES (MIRROR, TP DISPENSER, SOAP DISPENSER, TSCD, AND PTDR) IN PUBLIC TOILET. REMOVE AND SALVAGE ALL EXISTING GRAB BARS AND REINSTALL AFTER INSTALLATION OF NEW WALL FINISH. REFER TO INTERIOR ELEVATIONS FOR ACCESSORIES CONFIGURATION.
- (09) REMOVE EXISTING AUTOMATIC SLIDING DOOR. PREPARE OPENING TO RECEIVE NEW STOREFRONT SYSTEM PER NEW CONSTRUCTION PLAN. PROTECT ALL ELCTRICAL CONNECTIONS FOR FUTURE USE.
- $\langle 10 \rangle$ REMOVE EXISTING WOOD DOOR AND HARDWARE. EXISTING METAL DOOR FRAME TO REMAIN.
- $\langle 11 \rangle$  REMOVE EXISTING ELEVATOR CEILING AND WALL PANELS, HANDRAILS, AND FLOORING.
- $\langle 12 \rangle$  REMOVE EXISTING CERAMIC TILE WAINSCOT.
- REMOVE EXISTING WINDOW BLINDS AT EXISTING  $\langle 13 \rangle$ WINDOW FRAME.
- 14 REMOVE EXISTING WINDOW BLINDS / SHADES. ADD ALT #1: REMOVE EXISTING WOOD WINDOW SILLS AND PREP TO RECEIVE NEW SOLID SURFACE SILLS PER COLOR AND MATERIAL LEGEND ON A5.05.
- (15) REMOVE EXISTING WINDOW. REMOVE AND SALVAGE EXISTING WOOD TRIM AT WINDOW HEAD AND SILL.
- $\langle 16 \rangle$ REMOVE EXISTING PLASTIC LAMINATE COUNTERTOP AT DISPLAY CASE AND PREPARE TO RECEIVE NEW COUNTERTOP PER NEW CONSTRUCTION PLAN.
- $\langle 17 \rangle$ REMOVE EXISTING CURVED WOOD WALL PANELS, AND EXISTING SOLID MAPLE COUNTERTOP AND CEILING RETURN. EXISTING ART DISPLAY SOLID BOXES TO REMAIN. PREPARE TO RECEIVE NEW FINISH PER COLOR AND MATERIAL LEGEND ON A5.05.
- $\langle$  18  $\rangle$  ADD ALT #1: REMOVE EXISTING WOOD WALL CAPS AND PREP TO RECEIVE NEW SOLID SURFACE WALL CAPS PER COLOR AND MATERIAL LEGEND ON A5.05.
- (19) EXISTING STAINLESS STEEL WALL PROTECTION TO REMAIN. PROTECT DURING NEW CONSTRUCTION ACTIVITIES.

20 SEE ROOF PLAN FOR PARAPET CAP WORK.

14