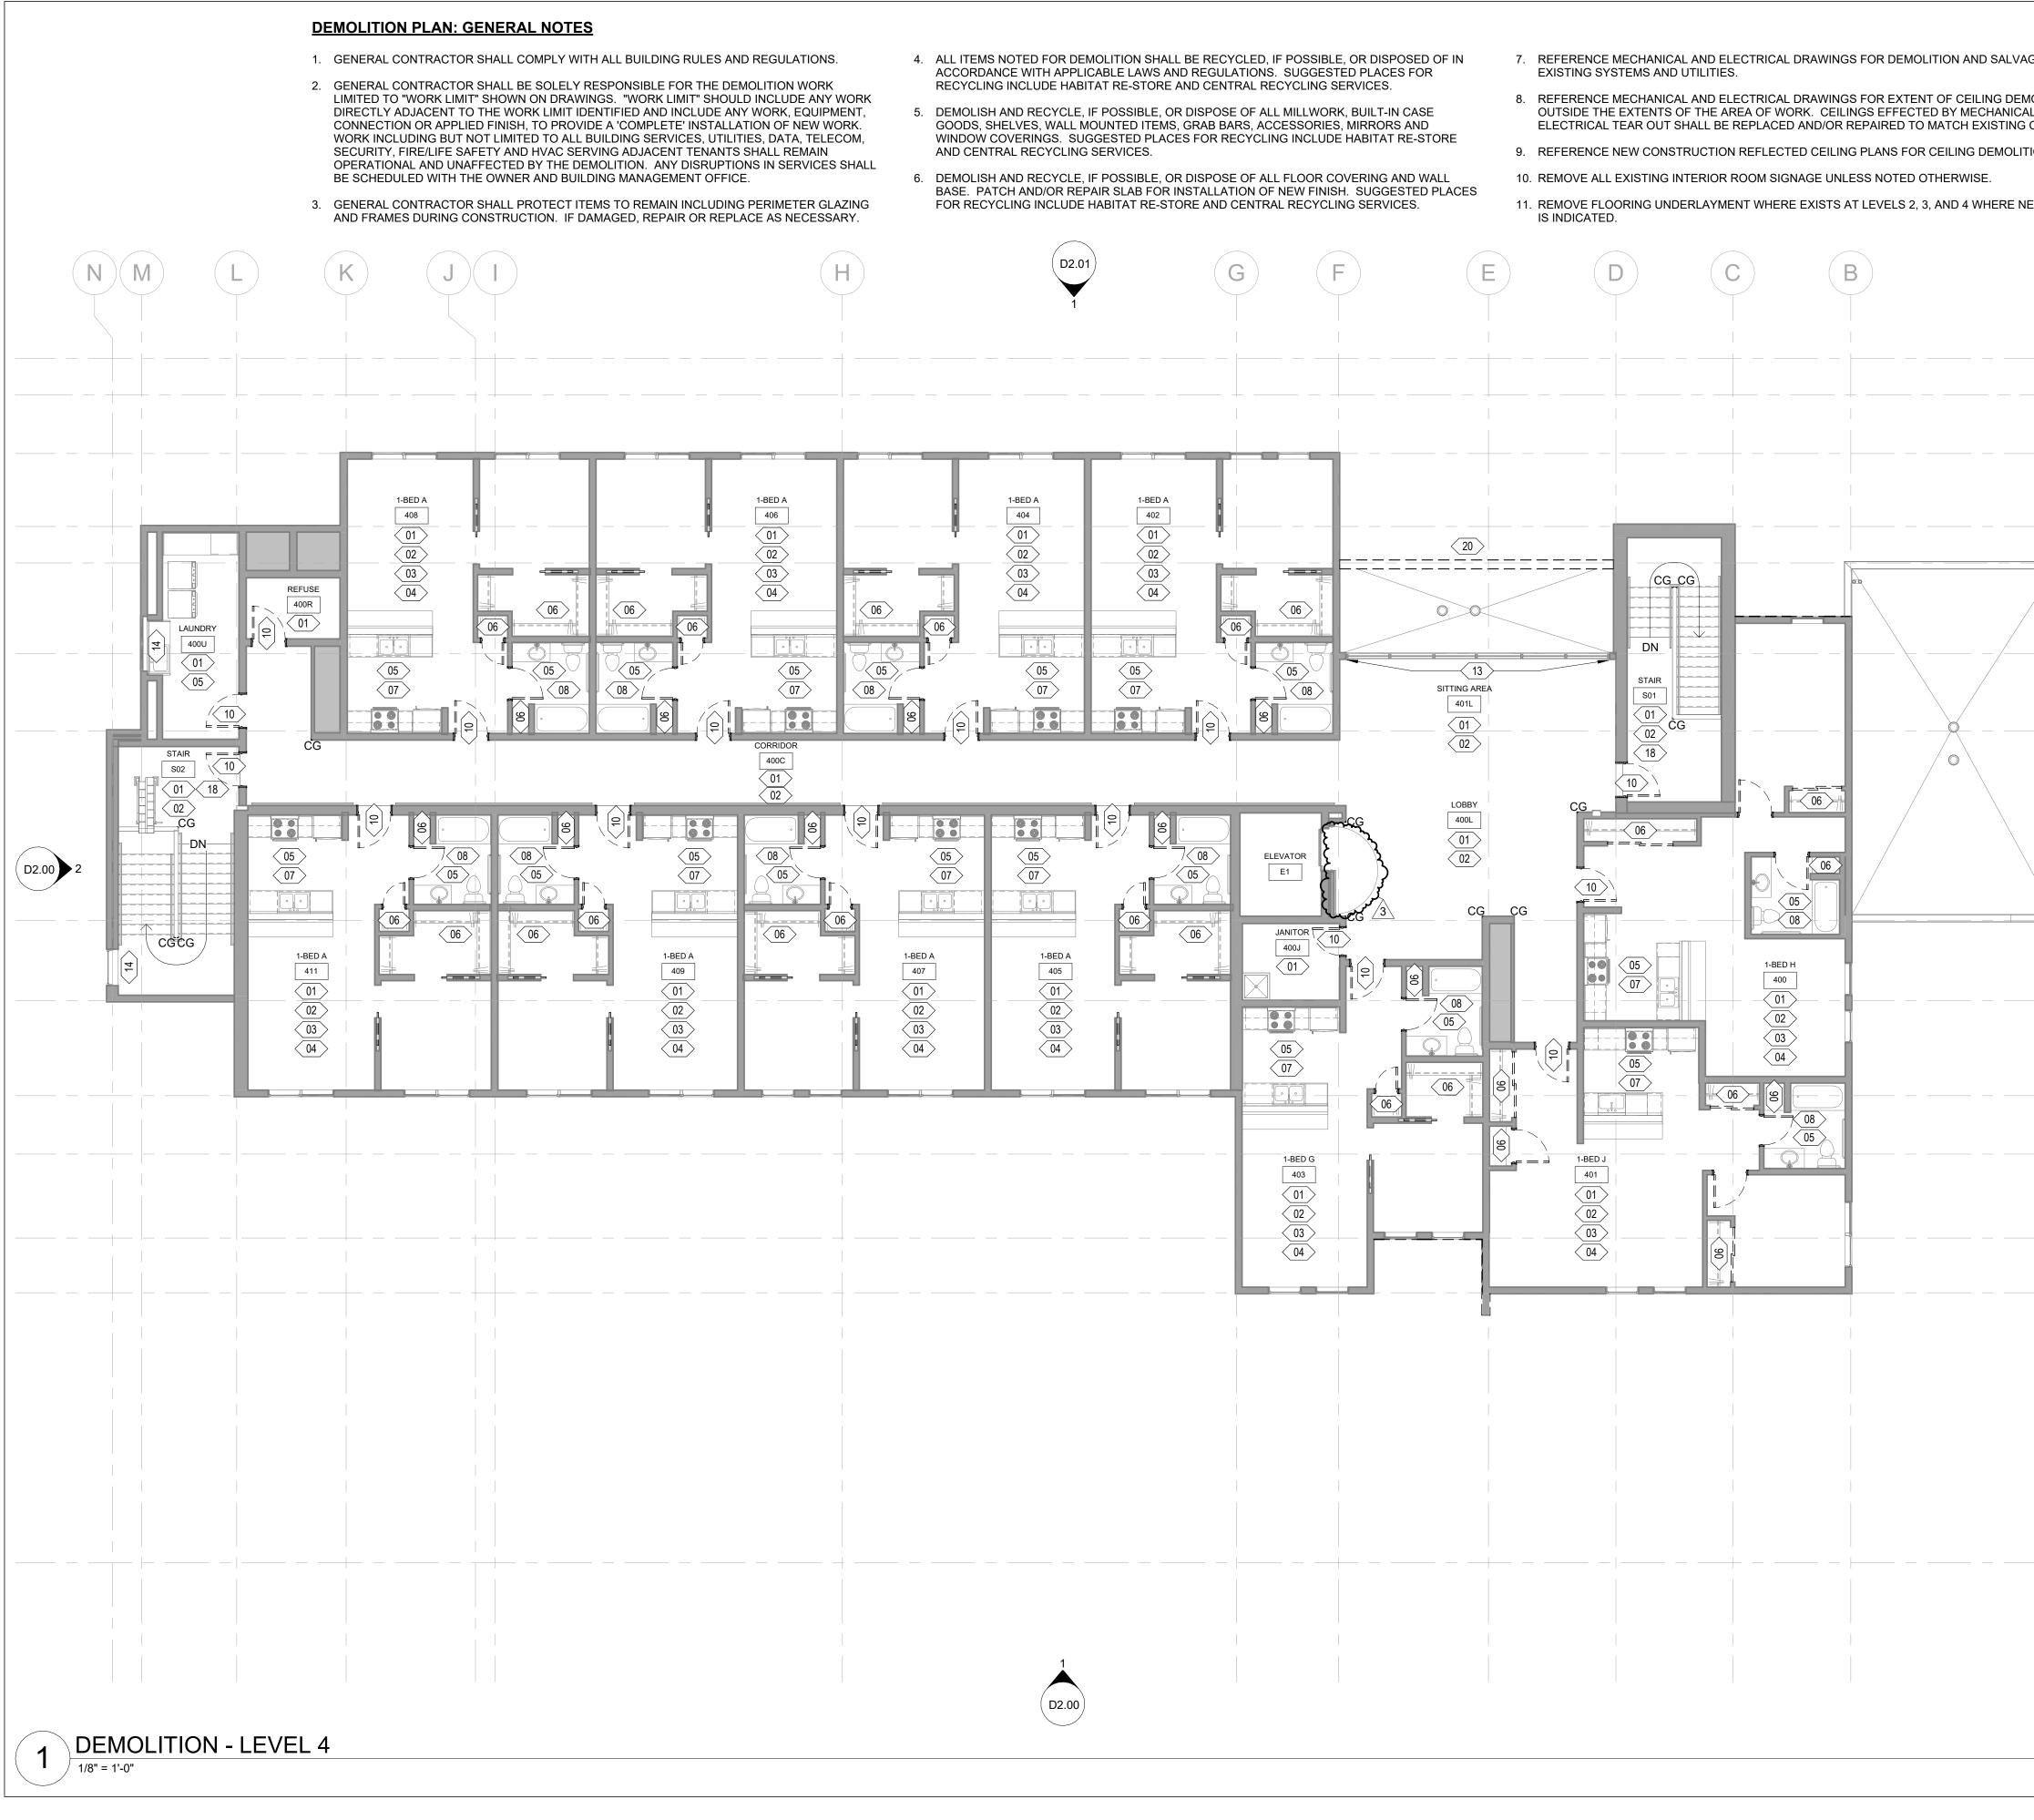

### **DEMOLITION PLAN: SHEET NOTES**

- $\langle 01 \rangle$ REMOVE ALL EXISTING FLOORING AND WALL BASE THROUGHOUT ROOM / TENANT UNIT.
- $\langle 02 \rangle$ REMOVE ALL EXISTING CORNER GUARDS THROUGHOUT ROOM / TENANT UNIT.
- $\langle 03 \rangle$  REMOVE ALL EXISTING WOOD TRIM AT WOOD-FRAMED DOORS THROUGHOUT TENANT UNIT.
- $\langle 04 \rangle$ REMOVE ALL EXISTING WINDOW BLINDS AND INSECT SCREENS THROUGHOUT TENANT UNIT. ADD ALT #1: REMOVE ALL EXISTING WOOD WINDOW SILLS THROUGHOUT TENANT UNIT.
- (05) REMOVE ALL EXISTING COUNTERTOPS AND CASEWORK THROUGHOUT ROOM / TENANT UNIT. REFER TO INTERIOR ELEVATIONS FOR NEW CASEWORK CONFIGURATIONS.
- REMOVE ALL EXISTING CLOSET SHELVING, DRAWERS  $\langle 06 \rangle$ AND RODS THROUGHOUT TENANT UNIT. PATCH AND REPAIR WALLS.
- $\langle 07 \rangle$ REMOVE ALL KITCHEN APPLIANCES THROUGHOUT ROOM / TENANT UNIT. PATCH AND REPAIR WALL AS NEEDED. PATCH AND REPAIR EXISTING CASEWORK WHERE INDICATED TO REMAIN AS NEEDED. REFER TO INTERIOR ELEVATIONS FOR APPLIANCES LAYOUT.
- $\langle 08 \rangle$ REMOVE EXISTING TOILET ACCESSORIES (MIRROR/MEDICINE CABINET, TP DISPENSER, TOWEL RING, AND SHOWER CURTAIN ROD) IN TENANT UNIT REMOVE EXISTING TOILET ACCESSORIES (MIRROR, TP DISPENSER, SOAP DISPENSER, TSCD, AND PTDR) IN PUBLIC TOILET. REMOVE AND SALVAGE ALL EXISTING GRAB BARS AND REINSTALL AFTER INSTALLATION OF NEW WALL FINISH. REFER TO INTERIOR ELEVATIONS FOR ACCESSORIES CONFIGURATION.
- (09) REMOVE EXISTING AUTOMATIC SLIDING DOOR. PREPARE OPENING TO RECEIVE NEW STOREFRONT SYSTEM PER NEW CONSTRUCTION PLAN. PROTECT ALL ELCTRICAL CONNECTIONS FOR FUTURE USE.
- $\langle 10 \rangle$ REMOVE EXISTING WOOD DOOR AND HARDWARE. EXISTING METAL DOOR FRAME TO REMAIN.
- $\langle 11 \rangle$  REMOVE EXISTING ELEVATOR CEILING AND WALL PANELS, HANDRAILS, AND FLOORING.
- $\langle 12 \rangle$  REMOVE EXISTING CERAMIC TILE WAINSCOT.
- REMOVE EXISTING WINDOW BLINDS AT EXISTING  $\langle 13 \rangle$ WINDOW FRAME.
- 14 REMOVE EXISTING WINDOW BLINDS / SHADES. ADD ALT #1: REMOVE EXISTING WOOD WINDOW SILLS AND PREP TO RECEIVE NEW SOLID SURFACE SILLS PER COLOR AND MATERIAL LEGEND ON A5.05.
- (15) REMOVE EXISTING WINDOW. REMOVE AND SALVAGE EXISTING WOOD TRIM AT WINDOW HEAD AND SILL.
- $\langle 16 \rangle$ REMOVE EXISTING PLASTIC LAMINATE COUNTERTOP AT DISPLAY CASE AND PREPARE TO RECEIVE NEW COUNTERTOP PER NEW CONSTRUCTION PLAN.
- $\langle 17 \rangle$ REMOVE EXISTING CURVED WOOD WALL PANELS, AND EXISTING SOLID MAPLE COUNTERTOP AND CEILING RETURN. EXISTING ART DISPLAY SOLID BOXES TO REMAIN. PREPARE TO RECEIVE NEW FINISH PER COLOR AND MATERIAL LEGEND ON A5.05.
- $\langle$  18  $\rangle$  ADD ALT #1: REMOVE EXISTING WOOD WALL CAPS AND PREP TO RECEIVE NEW SOLID SURFACE WALL CAPS PER COLOR AND MATERIAL LEGEND ON A5.05.
- (19) EXISTING STAINLESS STEEL WALL PROTECTION TO REMAIN. PROTECT DURING NEW CONSTRUCTION ACTIVITIES.

20 SEE ROOF PLAN FOR PARAPET CAP WORK.

14