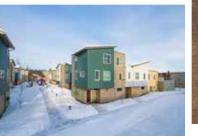

| BEDROOM(S)      | BATH | WASHER<br>DRYER | SQUARE FEET     | RENT*      |
|-----------------|------|-----------------|-----------------|------------|
| NEW One-Bedroom | 1    | In-unit         | 436 square feet | \$1185 + E |

#### **AMENITIES AND FEATURES**

\*AVAILABLE NOW! APPLY TODAY. Income eligibility applys. Rent rates subject to change. A deposit equal to first month's rent is required. 12 month lease required. Pets allowed with approval and pet deposit. For 55 years or older. Photos are similar to available units. Vouchers accepted.

- Assigned single garage space in shared garage
- Open concept
- Modern flooring
- Close to property trailsBeautiful common areas
- Community Gardens
- Game room
- Community Kitchen
- Mobility Accessible unit
- Pets allowed with approval and pet deposit
- Elevator
- · Community Director on-site
- · Electronic rent payments