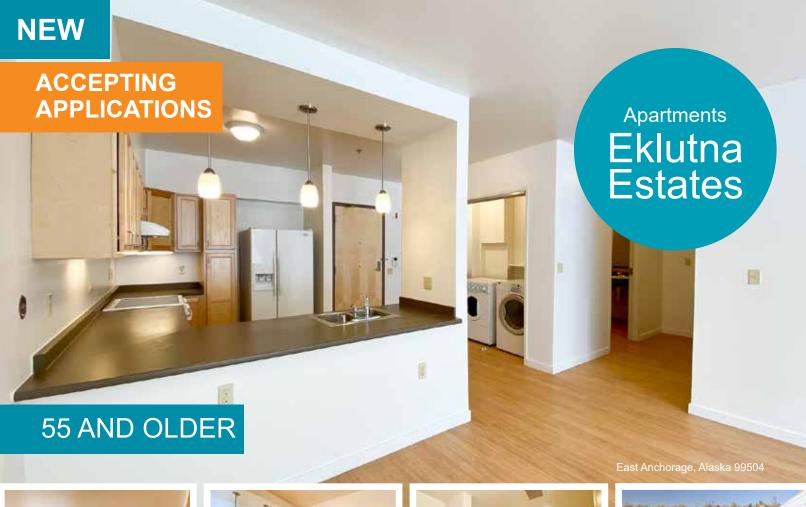

# ACCEPTING APPLICATIONS

ast Anchorage, Alaska 99504

| BEDROOM(S)   | ВАТН | WASHER<br>DRYER | SQUARE FEET     | RENT*  |
|--------------|------|-----------------|-----------------|--------|
| One-Bedroom  | 1    | On-site         | 575 square feet | \$875  |
| Two-Bedrooms | 1    | On-site         | 966 square feet | \$1100 |

#### **AMENITIES AND FEATURES**

\*OPEN WAITLIST! APPLY TODAY. Income eligibility applys. A deposit equal to first month's rent is required.12 month lease required. Rent rates subject to change. Pets allowed with approval and pet deposit. For 55 years or older. Photos are of available unit, 2BR, 1BA.

- Fully renovated ALL NEW flooring, appliances and countertops
- Parking/with plug-ins
- Open concept
- Community gardens
- Beautiful common areas
- Accessible
- Pets allowed with approval and pet deposit
- Elevator
- · Paved trails throughout property
- Electronic rent payments