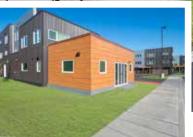

| BEDROOM(S)      | BATH | WASHER<br>DRYER | SQUARE FEET     | RENT*      |
|-----------------|------|-----------------|-----------------|------------|
| NEW One-Bedroom | 1    | In-unit         | 436 square feet | \$1185 + E |

#### **AMENITIES AND FEATURES**

\*AVAILABLE NOW! APPLY TODAY. Income eligibility applys. Rent rates subject to change. A deposit equal to first month's rent is required. 12 month lease required. Pets allowed with approval and pet deposit. For 55 years or older. Photos are similar to available units. Vouchers accepted.

- Assigned single garage space in shared garage
- Open concept
- Modern flooring
- Close to property trailsBeautiful common areas
- Community Gardens
- Game room
- Community Kitchen
- Mobility Accessible unit
- Pets allowed with approval and pet deposit
- Elevator
- · Community Director on-site
- · Electronic rent payments