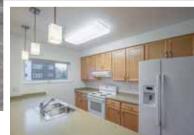

| BEDROOM(S)      | BATH | WASHER<br>DRYER | SQUARE FEET     | RENT*             |
|-----------------|------|-----------------|-----------------|-------------------|
| NEW One-Bedroom | 1    | In-Unit         | 600 square feet | \$1300 + electric |

\*AVAILABLE NOW. Market rate unit. No vouchers accepted for this unit. Rent rates subject to change. A deposit equal to first month's rent is required. 12 month lease required. Pets allowed with approval and pet deposit. Photos similar to available unit.

- Off street parking
- High ceilings
- Well maintained
- Walk up apartment complex with stairs
- Window blinds included
- · Laundry on-site
- Pet friendly
- · Electronic rent payments
- Great location near Midtown and Downtown