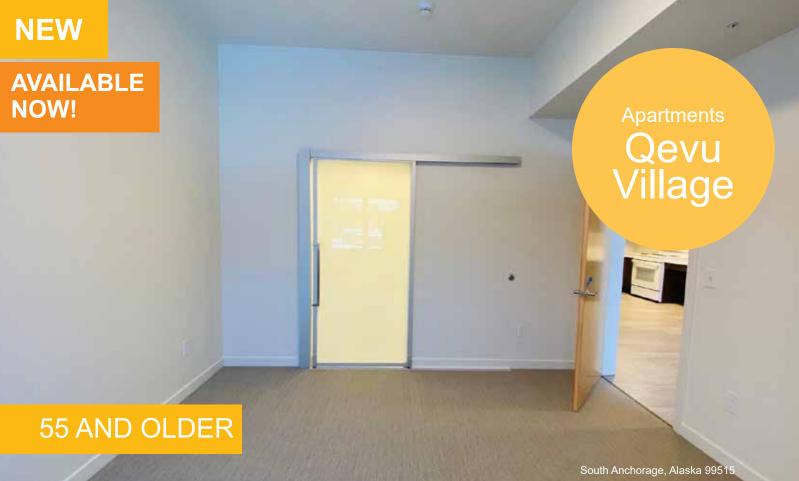

| BEDROOM(S)      | BATH | WASHER<br>DRYER | SQUARE FEET     | RENT*      |
|-----------------|------|-----------------|-----------------|------------|
| NEW One-Bedroom | 1    | In-unit         | 436 square feet | \$1185 + E |

#### **AMENITIES AND FEATURES**

\*AVAILABLE NOW! APPLY TODAY. Income eligibility applys. Rent rates subject to change. A deposit equal to first month's rent is required. 12 month lease required. Pets allowed with approval and pet deposit. For 55 years or older. Photos are similar to available units. Vouchers accepted.

- Assigned single garage space in shared garage
- Open concept
- Modern flooring
- Close to property trailsBeautiful common areas
- Community Gardens
- Game room
- Community Kitchen
- Mobility Accessible unit
- Pets allowed with approval and pet deposit
- Elevator
- · Community Director on-site
- · Electronic rent payments