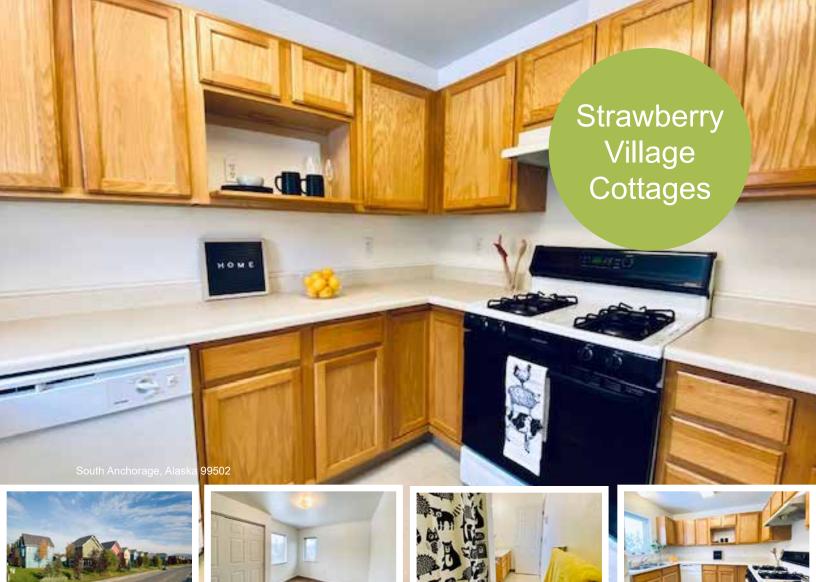

| BEDROOM(S)                 | BATH | WASHER<br>DRYER | SQUARE FEET     | RENT RATES STARTING AT* |
|----------------------------|------|-----------------|-----------------|-------------------------|
| Studio<br>(pictured)       | 1    | In-unit         | 474 square feet | \$530 + electric        |
| One-bedroom                | 1    | In-unit         | 674 square feet | \$940 + electric        |
| Two-bedrooms<br>(pictured) | 1    | In-unit         | 868 square feet | \$1125 + electric       |