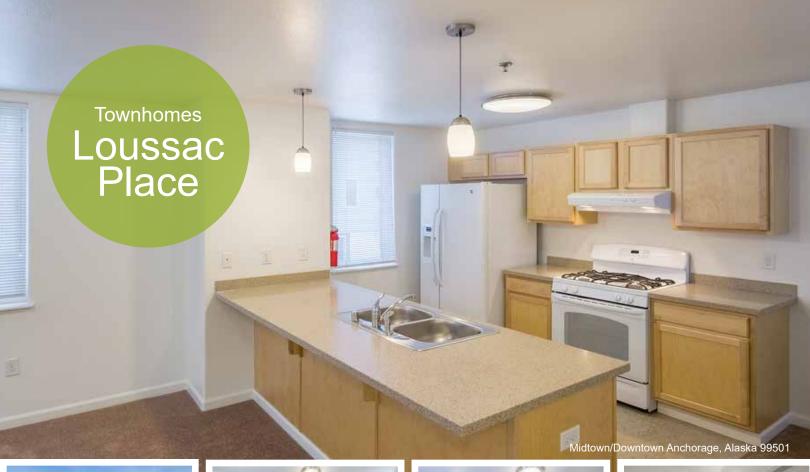

Now

Leasing

For more information call

(907) 793-3020 to schedule an

in-person appointment with our

Customer Care Team or email:

| BEDROOM(S)   | ВАТН | WASHER<br>DRYER | SQUARE FEET     | RENT RANGE*       |
|--------------|------|-----------------|-----------------|-------------------|
| One-Bedrooms | 1    | In-unit         | 590 square feet | \$1325 + electric |

#### **AMENITIES AND FEATURES**

\*AVAILABLE NOW! APPLY TODAY. Income eligibility apply. Rent rates subject to change. Mixed income property. A deposit equal to first month's rent is required. 12 month lease required. Photos similar to available units. No pets allowed. Unit accent colors vary.

- Three floors
- Elevator and accessible
- Close to Midtown amenities
- Community spaces and large balcony with planters in season
- Extra storage cage on first floor assigned to each tenant
- Off street parking with plug-ins
- Bus stop right outside the building Route 40