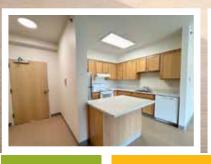

| BEDROOM(S)      | BATH | WASHER<br>DRYER | SQUARE FEET     | RENT*      |
|-----------------|------|-----------------|-----------------|------------|
| NEW One-Bedroom | 1    | In-unit         | 436 square feet | \$1185 + E |

#### **AMENITIES AND FEATURES**

\*AVAILABLE NOW! APPLY TODAY. Income eligibility applys. Rent rates subject to change. A deposit equal to first month's rent is required. 12 month lease required. Pets allowed with approval and pet deposit. For 55 years or older. Photos are similar to available units. Vouchers accepted.

- Assigned single garage space in shared garage
- Open concept
- Modern flooring
- Close to property trailsBeautiful common areas
- Community Gardens
- Game room
- Community Kitchen
- Mobility Accessible unit
- Pets allowed with approval and pet deposit
- Elevator
- · Community Director on-site
- · Electronic rent payments