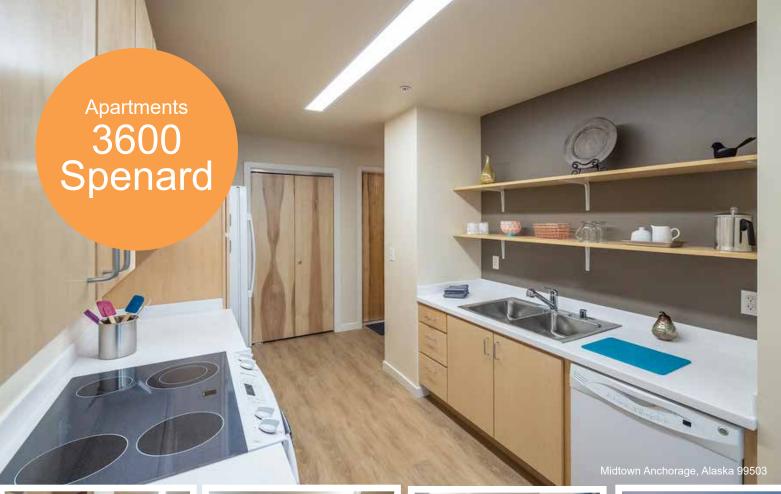

Now

Leasing

For more information call

(907) 793-3020 to schedule an

in-person appointment with our

Customer Care Team or email:

| BEDROOM(S)   | ВАТН | WASHER<br>DRYER | SQUARE FEET     | RENT RANGE*       |
|--------------|------|-----------------|-----------------|-------------------|
| One-Bedrooms | 1    | In-unit         | 590 square feet | \$1325 + electric |

#### **AMENITIES AND FEATURES**

\*AVAILABLE NOW! APPLY TODAY. Income eligibility apply. Rent rates subject to change. Mixed income property. A deposit equal to first month's rent is required. 12 month lease required. Photos similar to available units. No pets allowed. Unit accent colors vary.

- Secure bike storage
- Flooring throughout
- Balcony with furniture
   Window blinds include
- Window blinds included
- Custom lighting
- High ceilings
- · Laundry in-unit, front loading
- Secured entry and lobby
- Assigned mailbox located in the lobby
- Electronic rent payments

- Three floors
- Elevator and accessible
- Close to Midtown amenities
- Community spaces and large balcony with planters in season
- Extra storage cage on first floor assigned to each tenant
- Off street parking with plug-ins
- Bus stop right outside the building Route 40