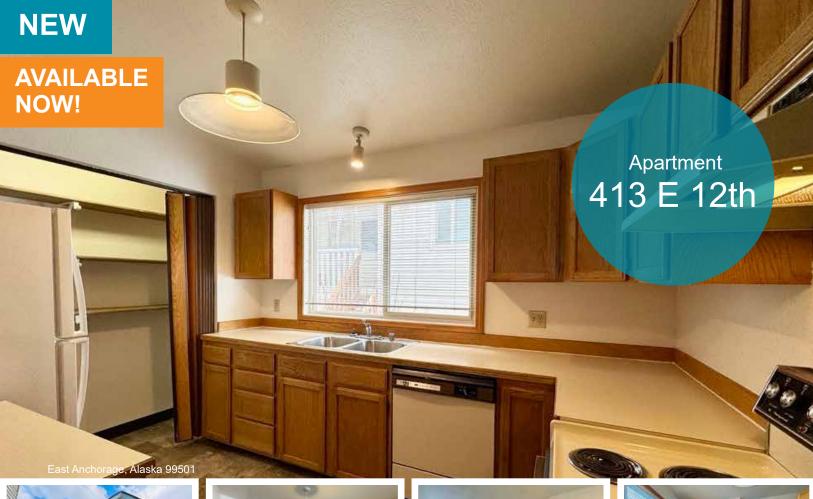

# ACCEPTING APPLICATIONS

ast Anchorage, Alaska 99504

| BEDROOM(S)   | ВАТН | WASHER<br>DRYER | SQUARE FEET     | RENT*  |
|--------------|------|-----------------|-----------------|--------|
| One-Bedroom  | 1    | On-site         | 575 square feet | \$875  |
| Two-Bedrooms | 1    | On-site         | 966 square feet | \$1100 |

#### **AMENITIES AND FEATURES**

\*OPEN WAITLIST! APPLY TODAY. Income eligibility applys. A deposit equal to first month's rent is required.12 month lease required. Rent rates subject to change. Pets allowed with approval and pet deposit. For 55 years or older. Photos are of available unit, 2BR, 1BA.

- Fully renovated ALL NEW flooring, appliances and countertops
- Parking/with plug-ins
- Open concept
- Community gardens
- Beautiful common areas
- Accessible
- Pets allowed with approval and pet deposit
- Elevator
- · Paved trails throughout property
- Electronic rent payments