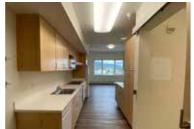

| BEDROOM(S)      | BATH | WASHER<br>DRYER | SQUARE FEET     | RENT*      |
|-----------------|------|-----------------|-----------------|------------|
| NEW One-Bedroom | 1    | In-unit         | 436 square feet | \$1185 + E |

#### **AMENITIES AND FEATURES**

\*AVAILABLE NOW! APPLY TODAY. Income eligibility applys. Rent rates subject to change. A deposit equal to first month's rent is required. 12 month lease required. Pets allowed with approval and pet deposit. For 55 years or older. Photos are similar to available units. Vouchers accepted.

- Assigned single garage space in shared garage
- Open concept
- Modern flooring
- Close to property trailsBeautiful common areas
- Community Gardens
- Game room
- Community Kitchen
- Mobility Accessible unit
- Pets allowed with approval and pet deposit
- Elevator
- · Community Director on-site
- · Electronic rent payments