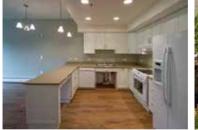

Now

Leasing

For more information call

(907) 793-3020 to schedule an

in-person appointment with our

Customer Care Team or email:

| BEDROOM(S)   | ВАТН | WASHER<br>DRYER | SQUARE FEET     | RENT RANGE*       |
|--------------|------|-----------------|-----------------|-------------------|
| One-Bedrooms | 1    | In-unit         | 590 square feet | \$1325 + electric |

#### **AMENITIES AND FEATURES**

\*AVAILABLE NOW! APPLY TODAY. Income eligibility apply. Rent rates subject to change. Mixed income property. A deposit equal to first month's rent is required. 12 month lease required. Photos similar to available units. No pets allowed. Unit accent colors vary.

- Secure bike storage
- Flooring throughout
- Balcony with furniture
   Window blinds include
- Window blinds included
- Custom lighting
- High ceilings
- · Laundry in-unit, front loading
- Secured entry and lobby
- Assigned mailbox located in the lobby
- Electronic rent payments