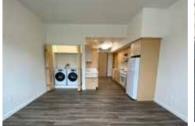

| BEDROOM(S)      | BATH | WASHER<br>DRYER | SQUARE FEET     | RENT*      |
|-----------------|------|-----------------|-----------------|------------|
| NEW One-Bedroom | 1    | In-unit         | 436 square feet | \$1185 + E |

#### **AMENITIES AND FEATURES**

\*AVAILABLE NOW! APPLY TODAY. Income eligibility applys. Rent rates subject to change. A deposit equal to first month's rent is required. 12 month lease required. Pets allowed with approval and pet deposit. For 55 years or older. Photos are similar to available units. Vouchers accepted.

- Assigned single garage space in shared garage
- Open concept
- Modern flooring
- Close to property trailsBeautiful common areas
- Community Gardens
- Game room
- Community Kitchen
- Mobility Accessible unit
- Pets allowed with approval and pet deposit
- Elevator
- · Community Director on-site
- · Electronic rent payments