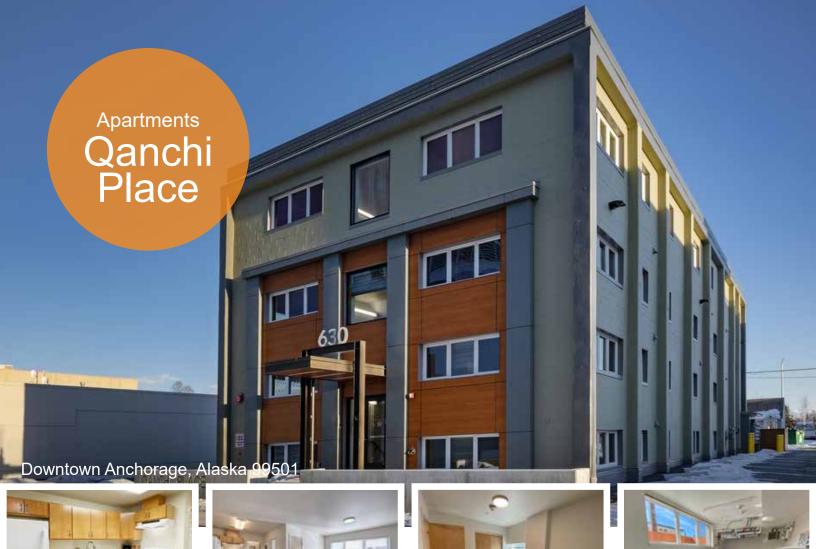

| BEDROOM(S)      | BATH | WASHER<br>DRYER | SQUARE FEET     | RENT*      |
|-----------------|------|-----------------|-----------------|------------|
| NEW One-Bedroom | 1    | In-unit         | 436 square feet | \$1185 + E |

#### **AMENITIES AND FEATURES**

\*AVAILABLE NOW! APPLY TODAY. Income eligibility applys. Rent rates subject to change. A deposit equal to first month's rent is required. 12 month lease required. Pets allowed with approval and pet deposit. For 55 years or older. Photos are similar to available units. Vouchers accepted.

- Assigned single garage space in shared garage
- Open concept
- Modern flooring
- Close to property trailsBeautiful common areas
- Community Gardens
- Game room
- Community Kitchen
- Mobility Accessible unit
- Pets allowed with approval and pet deposit
- Elevator
- · Community Director on-site
- · Electronic rent payments