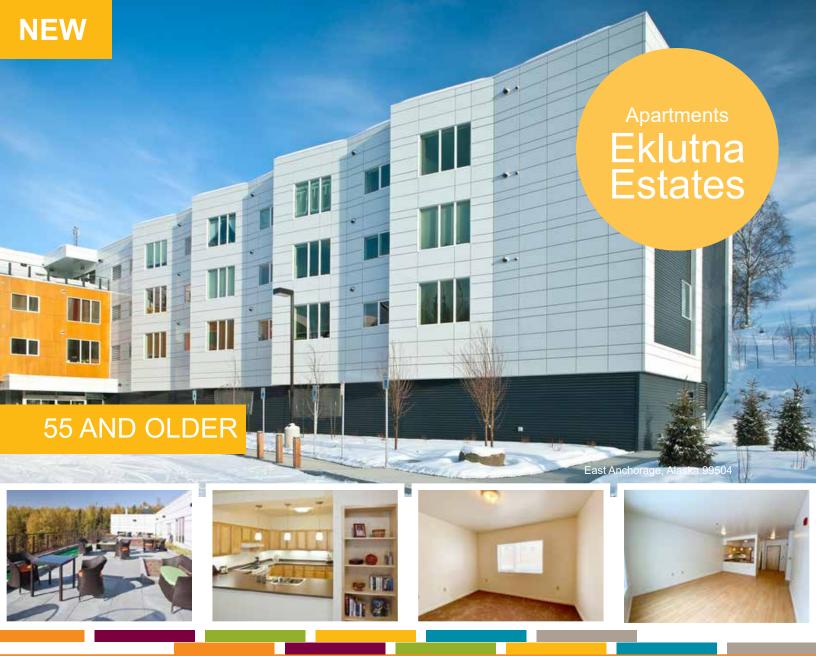

| BEDROOM(S)      | BATH | WASHER<br>DRYER | SQUARE FEET     | RENT*      |
|-----------------|------|-----------------|-----------------|------------|
| NEW One-Bedroom | 1    | In-unit         | 436 square feet | \$1185 + E |

#### **AMENITIES AND FEATURES**

\*AVAILABLE NOW! APPLY TODAY. Income eligibility applys. Rent rates subject to change. A deposit equal to first month's rent is required. 12 month lease required. Pets allowed with approval and pet deposit. For 55 years or older. Photos are similar to available units. Vouchers accepted.

- Assigned single garage space in shared garage
- Open concept
- Modern flooring
- Close to property trailsBeautiful common areas
- Community Gardens
- Game room
- Community Kitchen
- Mobility Accessible unit
- Pets allowed with approval and pet deposit
- Elevator
- · Community Director on-site
- · Electronic rent payments