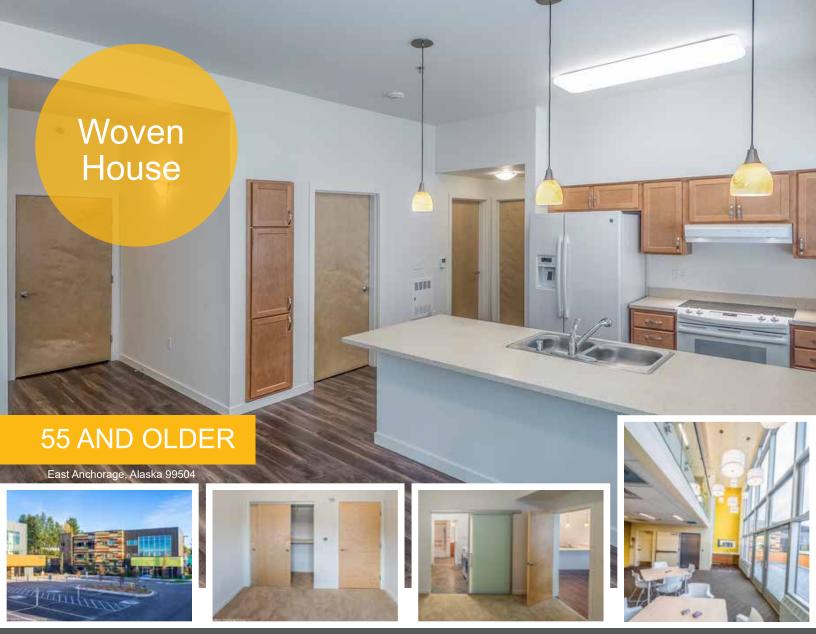

#### **AMENITIES AND FEATURES**

\*AVAILABLE NOW! APPLY TODAY. Income eligibility applys. Rent rates subject to change. A deposit equal to first month's rent is required. 12 month lease required. Pets allowed with approval and pet deposit. For 55 years or older. Photos are similar to available units. Vouchers accepted.

- Assigned single garage space in shared garage
- Open concept
- Modern flooring
- Close to property trailsBeautiful common areas
- Community Gardens
- Game room
- Community Kitchen
- Mobility Accessible unit
- Pets allowed with approval and pet deposit
- Elevator
- · Community Director on-site
- · Electronic rent payments