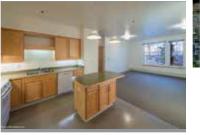

| BEDROOM(S)      | BATH | WASHER<br>DRYER | SQUARE FEET     | RENT*      |
|-----------------|------|-----------------|-----------------|------------|
| NEW One-Bedroom | 1    | In-unit         | 436 square feet | \$1185 + E |

#### **AMENITIES AND FEATURES**

\*AVAILABLE NOW! APPLY TODAY. Income eligibility applys. Rent rates subject to change. A deposit equal to first month's rent is required. 12 month lease required. Pets allowed with approval and pet deposit. For 55 years or older. Photos are similar to available units. Vouchers accepted.

- Assigned single garage space in shared garage
- Open concept
- Modern flooring
- Close to property trailsBeautiful common areas
- Community Gardens
- Game room
- Community Kitchen
- Mobility Accessible unit
- Pets allowed with approval and pet deposit
- Elevator
- · Community Director on-site
- · Electronic rent payments