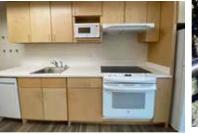

# ACCEPTING APPLICATIONS

ast Anchorage, Alaska 99504

| BEDROOM(S)   | ВАТН | WASHER<br>DRYER | SQUARE FEET     | RENT*  |
|--------------|------|-----------------|-----------------|--------|
| One-Bedroom  | 1    | On-site         | 575 square feet | \$875  |
| Two-Bedrooms | 1    | On-site         | 966 square feet | \$1100 |

#### **AMENITIES AND FEATURES**

\*OPEN WAITLIST! APPLY TODAY. Income eligibility applys. A deposit equal to first month's rent is required.12 month lease required. Rent rates subject to change. Pets allowed with approval and pet deposit. For 55 years or older. Photos are of available unit, 2BR, 1BA.

- Fully renovated ALL NEW flooring, appliances and countertops
- Parking/with plug-ins
- Open concept
- Community gardens
- Beautiful common areas
- Accessible
- Pets allowed with approval and pet deposit
- Elevator
- · Paved trails throughout property
- Electronic rent payments