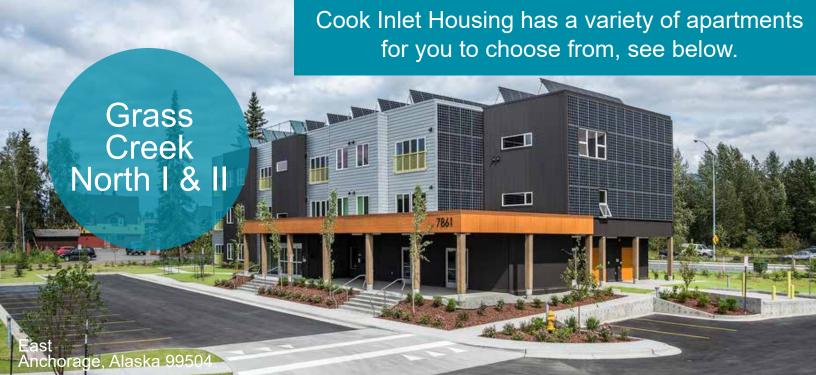

# ACCEPTING APPLICATIONS

ast Anchorage, Alaska 99504

| BEDROOM(S)   | ВАТН | WASHER<br>DRYER | SQUARE FEET     | RENT*  |
|--------------|------|-----------------|-----------------|--------|
| One-Bedroom  | 1    | On-site         | 575 square feet | \$875  |
| Two-Bedrooms | 1    | On-site         | 966 square feet | \$1100 |