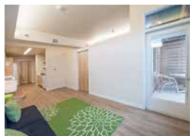

| BEDROOM(S)      | BATH | WASHER<br>DRYER | SQUARE FEET     | RENT*      |
|-----------------|------|-----------------|-----------------|------------|
| NEW One-Bedroom | 1    | In-unit         | 436 square feet | \$1185 + E |

#### **AMENITIES AND FEATURES**

\*AVAILABLE NOW! APPLY TODAY. Income eligibility applys. Rent rates subject to change. A deposit equal to first month's rent is required. 12 month lease required. Pets allowed with approval and pet deposit. For 55 years or older. Photos are similar to available units. Vouchers accepted.

- Assigned single garage space in shared garage
- Open concept
- Modern flooring
- Close to property trailsBeautiful common areas
- Community Gardens
- Game room
- Community Kitchen
- Mobility Accessible unit
- Pets allowed with approval and pet deposit
- Elevator
- · Community Director on-site
- · Electronic rent payments