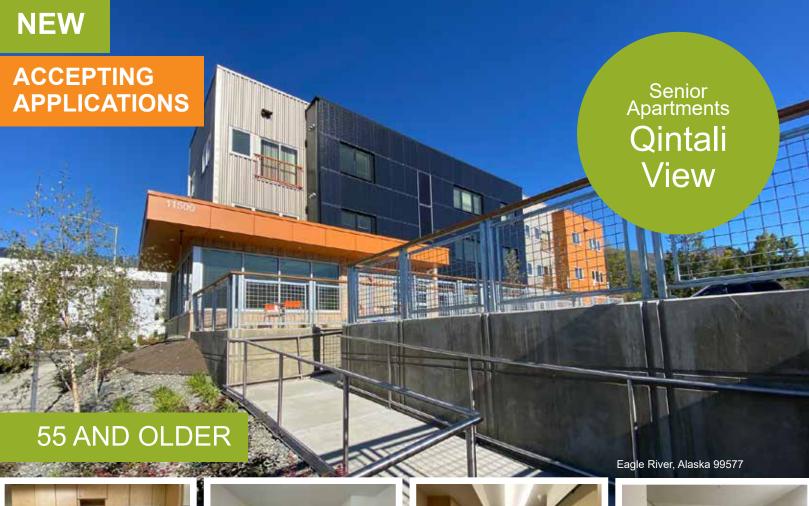

# ACCEPTING APPLICATIONS

ast Anchorage, Alaska 99504

| BEDROOM(S)   | ВАТН | WASHER<br>DRYER | SQUARE FEET     | RENT*  |
|--------------|------|-----------------|-----------------|--------|
| One-Bedroom  | 1    | On-site         | 575 square feet | \$875  |
| Two-Bedrooms | 1    | On-site         | 966 square feet | \$1100 |

#### **AMENITIES AND FEATURES**

\*OPEN WAITLIST! APPLY TODAY. Income eligibility applys. A deposit equal to first month's rent is required.12 month lease required. Rent rates subject to change. Pets allowed with approval and pet deposit. For 55 years or older. Photos are of available unit, 2BR, 1BA.

- Fully renovated ALL NEW flooring, appliances and countertops
- Parking/with plug-ins
- Open concept
- Community gardens
- Beautiful common areas
- Accessible
- Pets allowed with approval and pet deposit
- Elevator
- · Paved trails throughout property
- Electronic rent payments