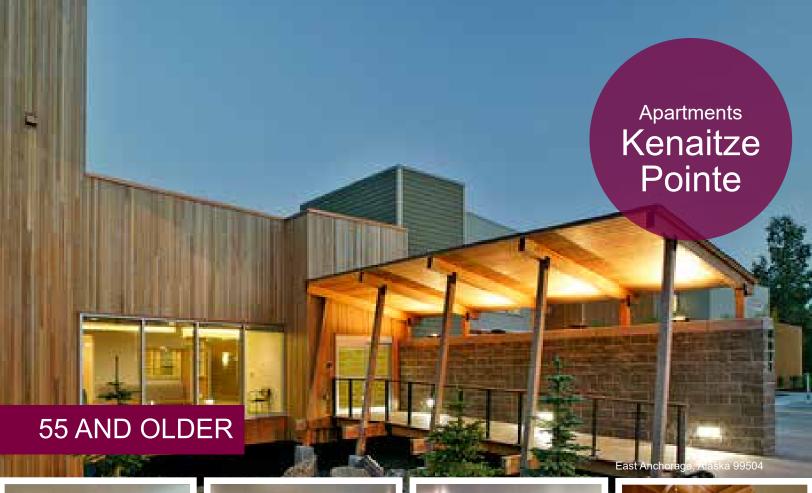

| BEDROOM(S)      | BATH | WASHER<br>DRYER | SQUARE FEET     | RENT*      |
|-----------------|------|-----------------|-----------------|------------|
| NEW One-Bedroom | 1    | In-unit         | 436 square feet | \$1185 + E |

#### **AMENITIES AND FEATURES**

\*AVAILABLE NOW! APPLY TODAY. Income eligibility applys. Rent rates subject to change. A deposit equal to first month's rent is required. 12 month lease required. Pets allowed with approval and pet deposit. For 55 years or older. Photos are similar to available units. Vouchers accepted.

- Assigned single garage space in shared garage
- Open concept
- Modern flooring
- Close to property trailsBeautiful common areas
- Community Gardens
- Game room
- Community Kitchen
- Mobility Accessible unit
- Pets allowed with approval and pet deposit
- Elevator
- · Community Director on-site
- · Electronic rent payments