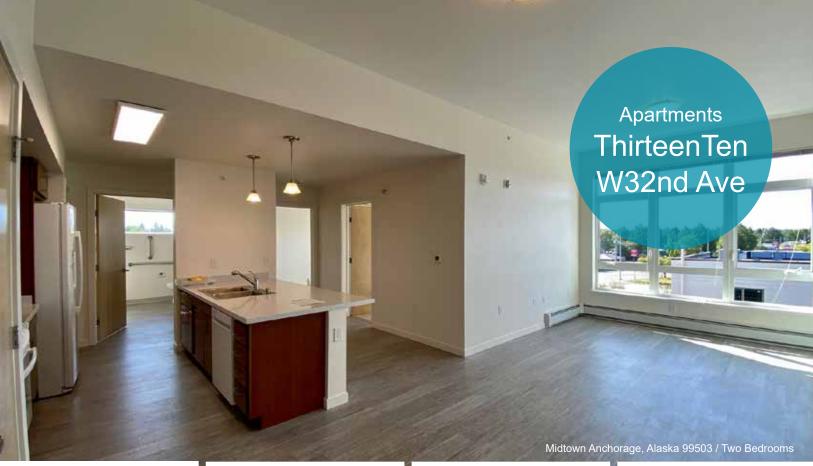

# ACCEPTING APPLICATIONS

ast Anchorage, Alaska 99504

| BEDROOM(S)   | ВАТН | WASHER<br>DRYER | SQUARE FEET     | RENT*  |
|--------------|------|-----------------|-----------------|--------|
| One-Bedroom  | 1    | On-site         | 575 square feet | \$875  |
| Two-Bedrooms | 1    | On-site         | 966 square feet | \$1100 |

#### **AMENITIES AND FEATURES**

\*OPEN WAITLIST! APPLY TODAY. Income eligibility applys. A deposit equal to first month's rent is required.12 month lease required. Rent rates subject to change. Pets allowed with approval and pet deposit. For 55 years or older. Photos are of available unit, 2BR, 1BA.

- Fully renovated ALL NEW flooring, appliances and countertops
- Parking/with plug-ins
- Open concept
- Community gardens
- Beautiful common areas
- Accessible
- Pets allowed with approval and pet deposit
- Elevator
- · Paved trails throughout property
- Electronic rent payments