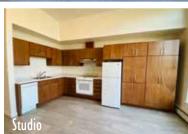

| BEDROOM(S)                 | BATH | WASHER<br>DRYER | SQUARE FEET     | RENT RATES STARTING AT* |
|----------------------------|------|-----------------|-----------------|-------------------------|
| Studio<br>(pictured)       | 1    | In-unit         | 474 square feet | \$530 + electric        |
| One-bedroom                | 1    | In-unit         | 674 square feet | \$940 + electric        |
| Two-bedrooms<br>(pictured) | 1    | In-unit         | 868 square feet | \$1125 + electric       |

| BEDROOM(S)                | BATH | WASHER<br>DRYER | SQUARE FEET     | RENT STARTING AT* |
|---------------------------|------|-----------------|-----------------|-------------------|
| Studio<br>(pictured)      | 1    | In-unit         | 440 square feet | \$790 + electric  |
| One-Bedroom<br>(pictured) | 1    | In-unit         | 630 square feet | \$835 + electric  |
| Two-Bedrooms              | 1    | In-unit         | 890 square feet | \$1200 + electric |