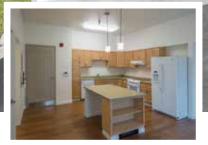

| BEDROOM(S)      | BATH | WASHER<br>DRYER | SQUARE FEET     | RENT*             |
|-----------------|------|-----------------|-----------------|-------------------|
| NEW One-Bedroom | 1    | In-Unit         | 600 square feet | \$1300 + electric |

\*AVAILABLE NOW. Market rate unit. No vouchers accepted for this unit. Rent rates subject to change. A deposit equal to first month's rent is required. 12 month lease required. Pets allowed with approval and pet deposit. Photos similar to available unit.

- Off street parking
- High ceilings
- Well maintained
- Walk up apartment complex with stairs
- Window blinds included
- · Laundry on-site
- Pet friendly
- · Electronic rent payments
- Great location near Midtown and Downtown