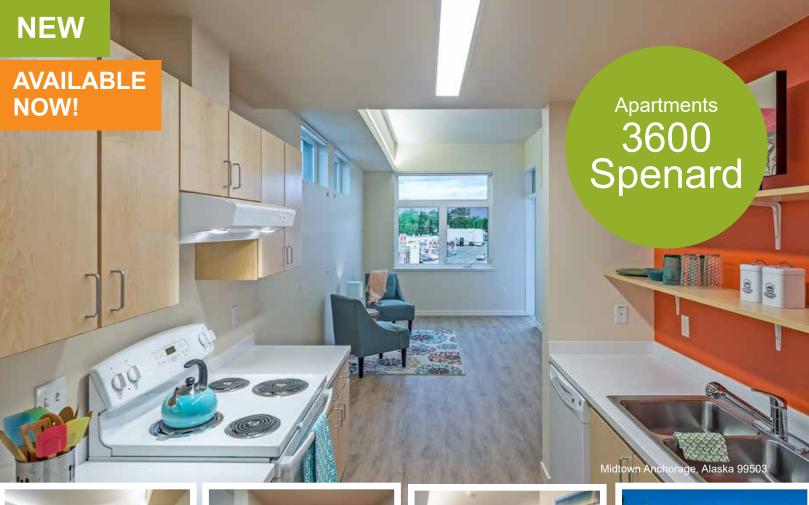

Apply Today!

LEARN MORE HERE.

(907) 793-3020 to schedule an in-per-

| BEDROOM(S)      | BATH | WASHER<br>DRYER | SQUARE FEET     | RENT*  |
|-----------------|------|-----------------|-----------------|--------|
| NEW One-Bedroom | 1    | In-unit         | 785 square feet | \$1225 |

\*OPEN WAITLIST! APPLY TODAY. Income eligibility applys. Rent rates subject to change. A deposit equal to first month's rent is required. 12 month lease required. Pets allowed with approval and pet deposit. For 55 years or older. Photos are similar to available units. Vouchers accepted.

- Assigned single garage space in shared garage
- Open concept
- Modern flooring
- Close to property trailsBeautiful common areas
- Community Gardens
- Game room
- Community Kitchen
- Mobility Accessible unit
- Pets allowed with approval and pet deposit
- Elevator
- · Community Director on-site
- Electronic rent payments