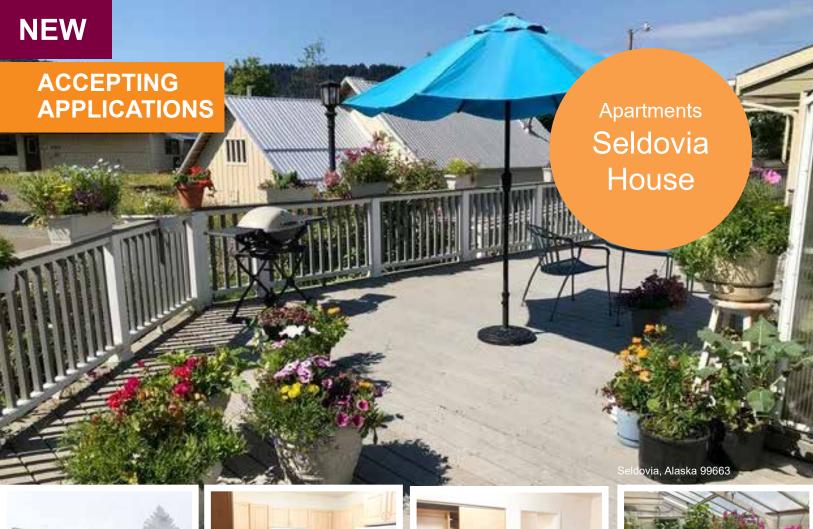

# ACCEPTING APPLICATIONS

ast Anchorage, Alaska 99504

| BEDROOM(S)   | ВАТН | WASHER<br>DRYER | SQUARE FEET     | RENT*  |
|--------------|------|-----------------|-----------------|--------|
| One-Bedroom  | 1    | On-site         | 575 square feet | \$875  |
| Two-Bedrooms | 1    | On-site         | 966 square feet | \$1100 |

- Off street parking
- Flooring throughout
- Laundry on-site
- Accessible
- Community shared greenhouse and gardens
- Electronic rent payments
- Community room
- With in walking distance to the beach and businesses
- Located in the heart of Seldovia, southern tip of the Kenai Peninsula
- Unique and beautiful location
- Community Director and Maintainence on-site

Apply Today!

LEARN MORE HERE.

(907) 793-3020 to schedule an in-per-

| BEDROOM(S)      | BATH | WASHER<br>DRYER | SQUARE FEET     | RENT*  |
|-----------------|------|-----------------|-----------------|--------|
| NEW One-Bedroom | 1    | In-unit         | 785 square feet | \$1225 |

\*OPEN WAITLIST! APPLY TODAY. Income eligibility applys. Rent rates subject to change. A deposit equal to first month's rent is required. 12 month lease required. Pets allowed with approval and pet deposit. For 55 years or older. Photos are similar to available units. Vouchers accepted.