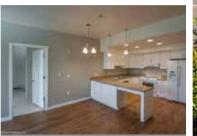

| BEDROOM(S)      | BATH | WASHER<br>DRYER | SQUARE FEET     | RENT*      |
|-----------------|------|-----------------|-----------------|------------|
| NEW One-Bedroom | 1    | In-unit         | 436 square feet | \$1185 + E |

#### **AMENITIES AND FEATURES**

\*AVAILABLE NOW! APPLY TODAY. Income eligibility applys. Rent rates subject to change. A deposit equal to first month's rent is required. 12 month lease required. Pets allowed with approval and pet deposit. For 55 years or older. Photos are similar to available units. Vouchers accepted.

- Assigned single garage space in shared garage
- Open concept
- Modern flooring
- Close to property trailsBeautiful common areas
- Community Gardens
- Game room
- Community Kitchen
- Mobility Accessible unit
- Pets allowed with approval and pet deposit
- Elevator
- · Community Director on-site
- · Electronic rent payments