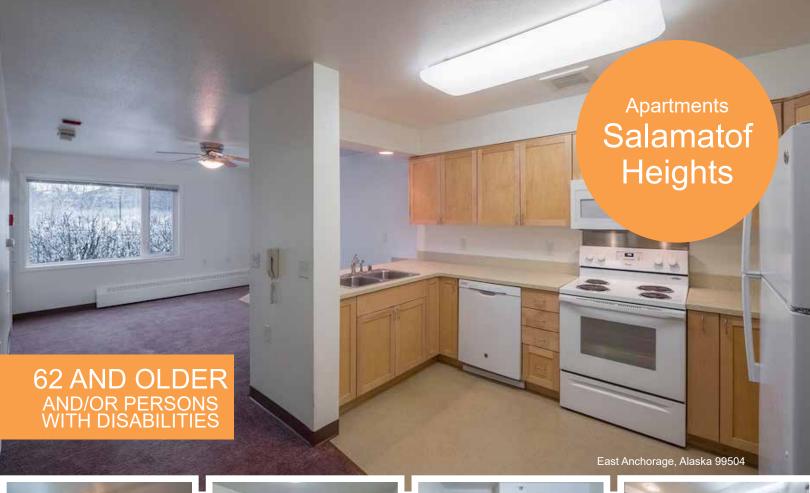

#### **AMENITIES AND FEATURES**

\*OPEN WAITLIST! APPLY TODAY. Income eligibility applys. Rent rates subject to change. A deposit equal to first month's rent is required.12 month lease required. Pets allowed with approval and pet deposit. For 62 or older and/or a person with a disability to apply. Photos are similar to available units.

- Parking with plug-ins Open concept
- Close to property trails
- Beautiful common areas
- **Community Gardens**
- Accessible
- Pets allowed with approval and pet deposit
- Elevator
- **Community Director on-site** 
  - Electronic rent payments

# ACCEPTING APPLICATIONS

ast Anchorage, Alaska 99504

| BEDROOM(S)   | ВАТН | WASHER<br>DRYER | SQUARE FEET     | RENT*  |
|--------------|------|-----------------|-----------------|--------|
| One-Bedroom  | 1    | On-site         | 575 square feet | \$875  |
| Two-Bedrooms | 1    | On-site         | 966 square feet | \$1100 |

#### **AMENITIES AND FEATURES**

\*OPEN WAITLIST! APPLY TODAY. Income eligibility applys. A deposit equal to first month's rent is required.12 month lease required. Rent rates subject to change. Pets allowed with approval and pet deposit. For 55 years or older. Photos are of available unit, 2BR, 1BA.