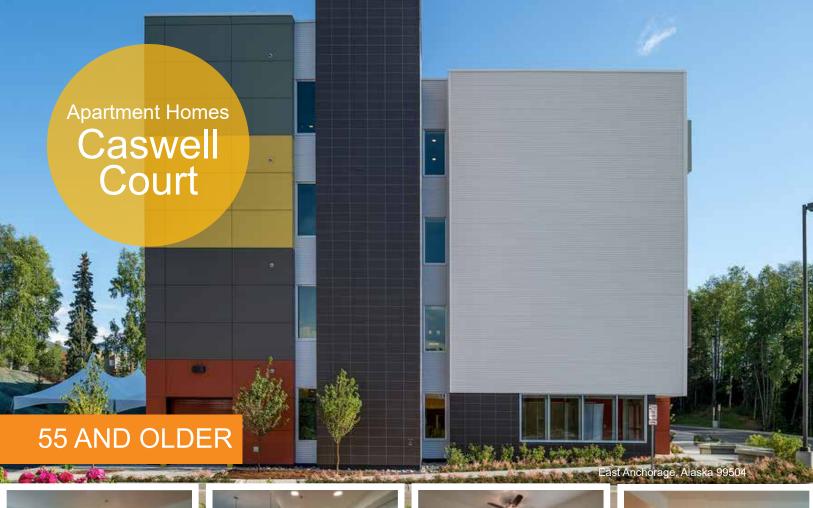

# ACCEPTING APPLICATIONS

ast Anchorage, Alaska 99504

| BEDROOM(S)   | ВАТН | WASHER<br>DRYER | SQUARE FEET     | RENT*  |
|--------------|------|-----------------|-----------------|--------|
| One-Bedroom  | 1    | On-site         | 575 square feet | \$875  |
| Two-Bedrooms | 1    | On-site         | 966 square feet | \$1100 |

#### **AMENITIES AND FEATURES**

\*OPEN WAITLIST! APPLY TODAY. Income eligibility applys. A deposit equal to first month's rent is required.12 month lease required. Rent rates subject to change. Pets allowed with approval and pet deposit. For 55 years or older. Photos are of available unit, 2BR, 1BA.

- Fully renovated ALL NEW flooring, appliances and countertops
- Parking/with plug-ins
- Open concept
- Community gardens
- Beautiful common areas
- Accessible
- Pets allowed with approval and pet deposit
- Elevator
- · Paved trails throughout property
- Electronic rent payments