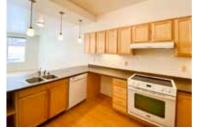

#### **AMENITIES AND FEATURES**

\*AVAILABLE NOW! APPLY TODAY. Income eligibility applys. Rent rates subject to change. A deposit equal to first month's rent is required. 12 month lease required. Pets allowed with approval and pet deposit. For 55 years or older. Photos are similar to available units. Vouchers accepted.

- Assigned single garage space in shared garage
- Open concept
- Modern flooring
- Close to property trailsBeautiful common areas
- Community Gardens
- Game room
- Community Kitchen
- Mobility Accessible unit
- Pets allowed with approval and pet deposit
- Elevator
- · Community Director on-site
- · Electronic rent payments

| BEDROOM(S)      | BATH | WASHER<br>DRYER | SQUARE FEET     | RENT*      |
|-----------------|------|-----------------|-----------------|------------|
| NEW One-Bedroom | 1    | In-unit         | 436 square feet | \$1185 + E |