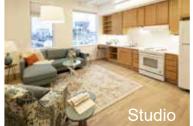

| BEDROOM(S)                 | BATH | WASHER<br>DRYER | SQUARE FEET     | RENT RATES STARTING AT* |
|----------------------------|------|-----------------|-----------------|-------------------------|
| Studio<br>(pictured)       | 1    | In-unit         | 474 square feet | \$530 + electric        |
| One-bedroom                | 1    | In-unit         | 674 square feet | \$940 + electric        |
| Two-bedrooms<br>(pictured) | 1    | In-unit         | 868 square feet | \$1125 + electric       |

| BEDROOM(S)                | BATH | WASHER<br>DRYER | SQUARE FEET     | RENT STARTING AT* |
|---------------------------|------|-----------------|-----------------|-------------------|
| Studio<br>(pictured)      | 1    | In-unit         | 440 square feet | \$790 + electric  |
| One-Bedroom<br>(pictured) | 1    | In-unit         | 630 square feet | \$835 + electric  |
| Two-Bedrooms              | 1    | In-unit         | 890 square feet | \$1200 + electric |